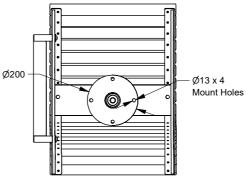

8641 - Monash Swivel Seat



A truly unique design from the Urban Design Department and Monash City Council. Very heavy duty construction, high end stainless fabrication and precision machined swivel components are incorporated into this fine piece of street furniture.

Batten Material (See batten guide)

- 40mmx30mm
- □ Spotted Gum
- □ Anodised Aluminium
- Powdercoated Aluminium (See colour guide)
  Timber Look Aluminium Aluino Ash
- □ Timber-Look Aluminium Ålpine Ash □ Timber-Look Aluminium - Mountain Gum
- □ Timber-Look Aluminium Mountain Gur □ Timber-Look Aluminium - Ironbark

## Frame Material

□ Galvanised Mild Steel □ 304 Stainless Steel

□ 316 Stainless Steel

## **Mounting Options**

□ Bolt Down □ Inground

## **Other Options**

Powdercoat Frames (See colour guide)
 Armrests







More information: Go to the website for spec inspiration. 88641 - Monash Swivel Seat https://draffin.com.au/product/monash-stainless-steel-swivel-seat/

Batten Guide https://draffin.com.au/batten-guide/

Colour and Plinth Guide https://draffin.com.au/colour-guide/

Stainless Steel Guide https://draffin.com.au/stainless-steel-guide/

DDA guide https://draffin.com.au/dda