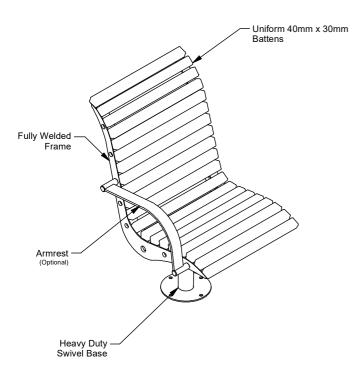

## **Monash Swivel Seat**

88641 - Monash Swivel Seat

A truly unique design from the Urban Design Department and Monash City Council. Very heavy duty construction, high end stainless fabrication and precision machined swivel components are incorporated into this fine piece of street furniture.

Batten Material (See batten guide)

- 40mmx30mm
- □ Spotted Gum
- □ Anodised Aluminium
- Powdercoated Aluminium (See colour guide)
  Timber Look Aluminium Aluino Ash
- □ Timber-Look Aluminium Ålpine Ash □ Timber-Look Aluminium - Mountain Gum
- □ Timber-Look Aluminium Mountain Gur □ Timber-Look Aluminium - Ironbark

## Frame Material

□ Galvanised Mild Steel □ 304 Stainless Steel

□ 316 Stainless Steel

## **Other Options**

Powdercoat Frames (See colour guide)
 Armrests

More information: Go to the website for spec inspiration. 88641 - Monash Swivel Seat https://draffin.com.au/product/monash-stainless-steel-swivel-seat/