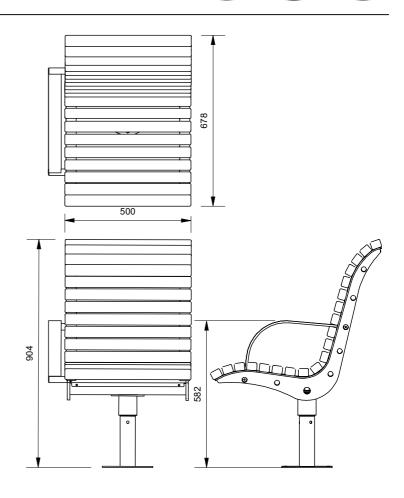

## **Monash Swivel Seat**

88641 - Monash Swivel Seat

A truly unique design from the Urban Design Department and Monash City Council. Very heavy duty construction, high end stainless fabrication and precision machined swivel components are incorporated into this fine piece of street furniture.