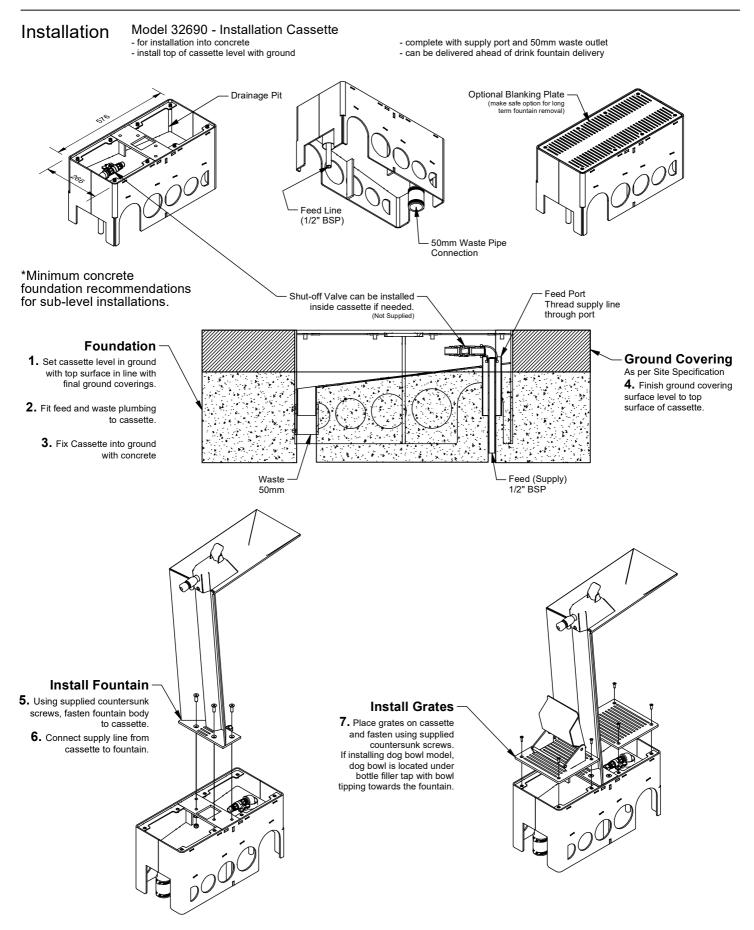

## Options

Dog Bowl (Fills from Bottle Refill Bubbler)

- Pre-Ship Installation Cassette (Aids Construction Schedules)
- Cassette Blanking Plate (make safe option for long term removal)

## Included as Standard

Bottle Refill Bubbler Supply line with 1/2" BSP connection Stainless Steel Installation Cassette with Grates 50mm Waste Pipe Outlet

Standard

without Dog Bowl or Bottle Refill Bubbler