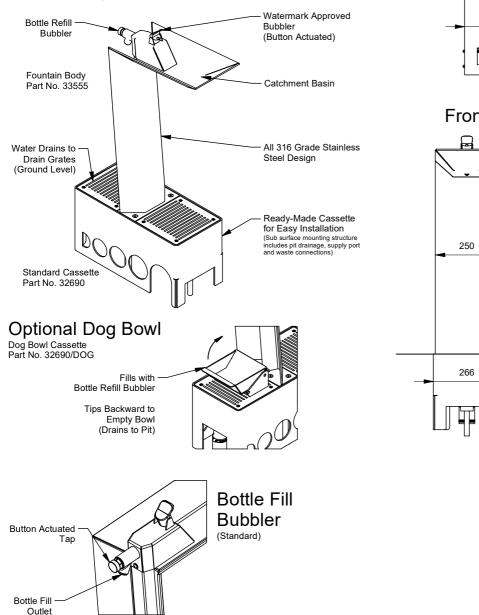

## Kiama Drinking Fountain

Model 89302 - Kiama Drinking Fountain

The Kiama Drinking Fountain is a high spec 316 grade stainless steel design, that includes a bottle fill bubbler with options to add a dog bowl depending on your application. Kiama drink fountains employ an in-ground cassette for easy installation.

## Options

Dog Bowl (Fills from Bottle Refill Bubbler)

- Pre-Ship Installation Cassette (Aids Construction Schedules)
- Cassette Blanking Plate (make safe option for long term removal)

## Included as Standard

Bottle Refill Bubbler Supply line with 1/2" BSP connection Stainless Steel Installation Cassette with Grates 50mm Waste Pipe Outlet

Standard

without Dog Bowl or Bottle Refill Bubbler