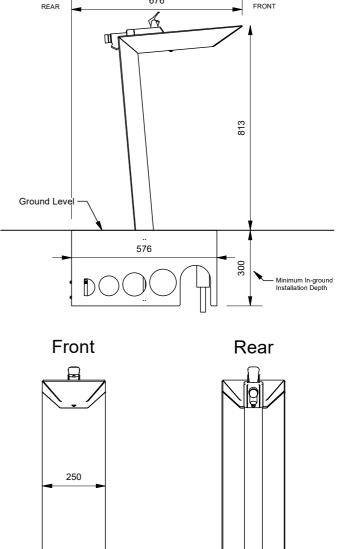

676

More information: Go to the website for spec inspiration. **89302 - Kiama Drinking Fountain** https://draffin.com.au/product/kiama-drinking-fountain-gen2/

Ground Level

Stainless Steel Guide https://draffin.com.au/stainless-steel-guide/