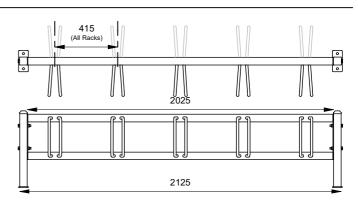

## Modular Bike Rack

Model 89023 - Modular Bike Rack

The Modular Bike Rack is a reliable hot dip galvanised mild steel product and can be configured for as many bikes as needed. Bolted together to form continuous bike rack lengths in both single or double sided formats. And mounted to the ground in bolt down or inground applications.

## Mode

- ☐ One Rack Single Side (1 Bike)
- ☐ One Rack Double Sided (2 Bikes)
- ☐ Two Racks Single Side (2 Bikes)
- ☐ Two Racks Double Sided (4 Bikes)
- ☐ Three Racks Single Side (3 Bikes)
- ☐ Three Racks Double Sided (6 Bikes)
- ☐ Four Racks Single Side (4 Bikes)
- ☐ Four Racks Double Sided (8 Bikes)
- ☐ Five Racks Single Side (5 Bikes)
- ☐ Five Racks Double Sided (10 Bikes)