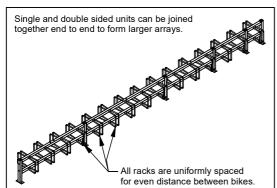

## Modular Bike Rack

Model 89023 - Modular Bike Rack

The Modular Bike Rack is a reliable hot dip galvanised mild steel product and can be configured for as many bikes as needed. Bolted together to form continuous bike rack lengths in both single or double sided formats. And mounted to the ground in bolt down or inground applications.

## Mode

- ☐ One Rack Single Side (1 Bike)
- ☐ One Rack Double Sided (2 Bikes)
- ☐ Two Racks Single Side (2 Bikes)
- ☐ Two Racks Double Sided (4 Bikes)
- ☐ Three Racks Single Side (3 Bikes)
- ☐ Three Racks Double Sided (6 Bikes)
- ☐ Four Racks Single Side (4 Bikes)
- ☐ Four Racks Double Sided (8 Bikes)
- ☐ Five Racks Single Side (5 Bikes)
- ☐ Five Racks Double Sided (10 Bikes)