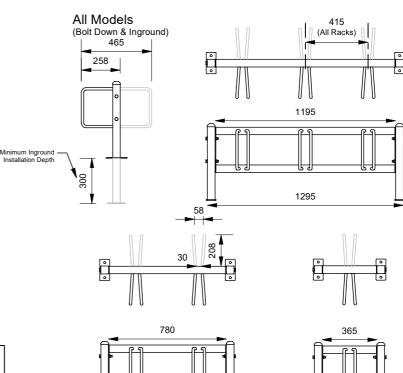

## Modular Bike Rack

Model 89023 - Modular Bike Rack

The Modular Bike Rack is a reliable hot dip galvanised mild steel product and can be configured for as many bikes as needed. Bolted together to form continuous bike rack lengths in both single or double sided formats. And mounted to the ground in bolt down or inground applications.

## Mode

- ☐ One Rack Single Side (1 Bike)
- ☐ One Rack Double Sided (2 Bikes)
- ☐ Two Racks Single Side (2 Bikes)
- ☐ Two Racks Double Sided (4 Bikes)
- ☐ Three Racks Single Side (3 Bikes)
- ☐ Three Racks Double Sided (6 Bikes)
- ☐ Four Racks Single Side (4 Bikes)
- ☐ Four Racks Double Sided (8 Bikes)
- ☐ Five Racks Single Side (5 Bikes)
- ☐ Five Racks Double Sided (10 Bikes)

## **Mounting Option**

- ☐ Bolt Down
- □ Inground
- ☐ Wall Mount (Single Sided Only)