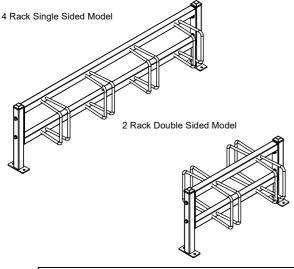

## Modular Bike Rack

Model 89023 - Modular Bike Rack

The Modular Bike Rack is a reliable hot dip galvanised mild steel product and can be configured for as many bikes as needed. Bolted together to form continuous bike rack lengths in both single or double sided formats. And mounted to the ground in bolt down or inground applications.

## Mode

- ☐ One Rack Single Side (1 Bike)
- ☐ One Rack Double Sided (2 Bikes)
- ☐ Two Racks Single Side (2 Bikes)
- ☐ Two Racks Double Sided (4 Bikes)
- ☐ Three Racks Single Side (3 Bikes)
- ☐ Three Racks Double Sided (6 Bikes)
- ☐ Four Racks Single Side (4 Bikes)
- ☐ Four Racks Double Sided (8 Bikes)
- ☐ Five Racks Single Side (5 Bikes)
- ☐ Five Racks Double Sided (10 Bikes)