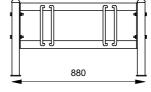

## Modular Bike Rack

Model 89023 - Modular Bike Rack

The Modular Bike Rack is a reliable hot dip galvanised mild steel product and can be configured for as many bikes as needed. Bolted together to form continuous bike rack lengths in both single or double sided formats. And mounted to the ground in bolt down or inground applications.

## Mode

- ☐ One Rack Single Side (1 Bike)
- ☐ One Rack Double Sided (2 Bikes)
- ☐ Two Racks Single Side (2 Bikes)
- ☐ Two Racks Double Sided (4 Bikes)
- ☐ Three Racks Single Side (3 Bikes)
- ☐ Three Racks Double Sided (6 Bikes)
- ☐ Four Racks Single Side (4 Bikes)
- ☐ Four Racks Double Sided (8 Bikes)
- ☐ Five Racks Single Side (5 Bikes)
- ☐ Five Racks Double Sided (10 Bikes)