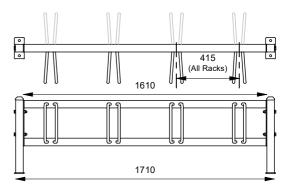

## Modular Bike Rack

Model 89023 - Modular Bike Rack

The Modular Bike Rack is a reliable hot dip galvanised mild steel product and can be configured for as many bikes as needed. Bolted together to form continuous bike rack lengths in both single or double sided formats. And mounted to the ground in bolt down or inground applications.

## Mode

- ☐ One Rack Single Side (1 Bike)
- ☐ One Rack Double Sided (2 Bikes)
- ☐ Two Racks Single Side (2 Bikes)
- ☐ Two Racks Double Sided (4 Bikes)
- ☐ Three Racks Single Side (3 Bikes)
- ☐ Three Racks Double Sided (6 Bikes)
- ☐ Four Racks Single Side (4 Bikes)
- ☐ Four Racks Double Sided (8 Bikes)
- ☐ Five Racks Single Side (5 Bikes)
- ☐ Five Racks Double Sided (10 Bikes)