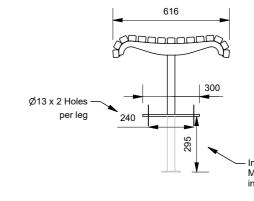

## **Other Options**

□ Custom Dimensions

Inground Option Minimum in-ground installation depth

More information: Go to the website for spec inspiration. 88663 - Curved Park Bench https://draffin.com.au/product/curved-park-bench/