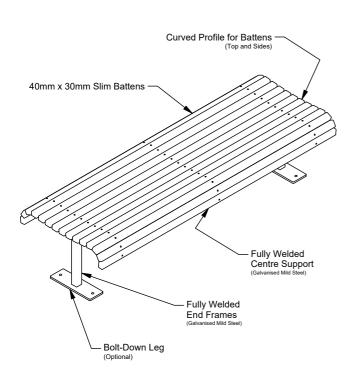

## **Curved Park Bench**

Model 88663 - Curved Park Bench

Lightweight and graceful in appearance with rugged and heavy-duty reliability built-in. 40mm x 30mm battens wrap the galvanised mild steel frame profile to form comfortable curved seating. Curved Park Benches fit right in whether placed on the street or in the park.

## Batten Material (See batten guide)

- 40mm x 30mm Spotted Gum Enviroslat Composite Anodised Aluminium Powdercoated Aluminium (See colour guide)
- Timber-Look Aluminium Alpine Ash
- Timber-Look Aluminium Mountain Gum
- □ Timber-Look Aluminium Ironbark