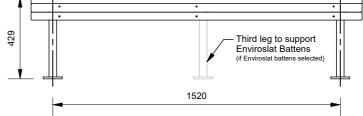

## **Curved Park Bench**

Model 88663 - Curved Park Bench



Lightweight and graceful in appearance with rugged and heavy-duty reliability built-in. 40mm x 30mm battens wrap the galvanised mild steel frame profile to form comfortable curved seating. Curved Park Benches fit right in whether placed on the street or in the park.

## Batten Material (See batten guide)

- 40mm x 30mm Spotted Gum Enviroslat Composite Anodised Aluminium Powdercoated Aluminium (See colour guide)
- Timber-Look Aluminium Alpine Ash
- Timber-Look Aluminium Mountain Gum
- □ Timber-Look Aluminium Ironbark

## **Mounting Options**

Bolt Down

□ Inground

## **Other Options**

□ Custom Dimensions







Inground Option Minimum in-ground installation depth

More information: Go to the website for spec inspiration. 88663 - Curved Park Bench https://draffin.com.au/product/curved-park-bench/

> Batten Guide https://draffin.com.au/batten-guide/

> Colour Guide https://draffin.com.au/colour-guide/

> > DDA guide https://draffin.com.au/dda/