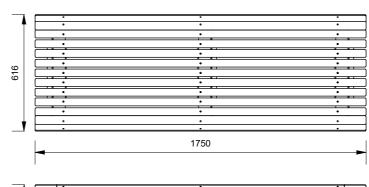

## **Curved Park Bench**

Model 88663 - Curved Park Bench

Lightweight and graceful in appearance with rugged and heavy-duty reliability built-in. 40mm x 30mm battens wrap the galvanised mild steel frame profile to form comfortable curved seating. Curved Park Benches fit right in whether placed on the street or in the park.