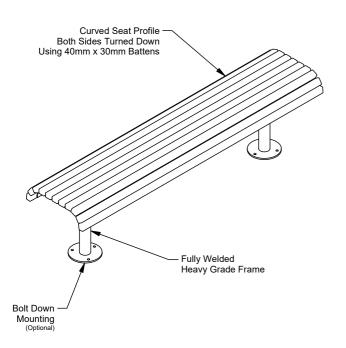

# Heritage Curved Bench

Model 88030/YARRA/CV - Heritage Curved Bench

The Heritage Curved Bench is a comfortable, attractive, and reliable public bench suitable for placement almost anywhere or used with table settings. A beautiful curved profile with 40mm x 30mm battens wrapped over fully welded frames. The Heritage Curved Bench is one rock solid and classic performer that has been specified across Australia for decades.

## Mounting Options

- ☐ Bolt Down
- ☐ In-ground