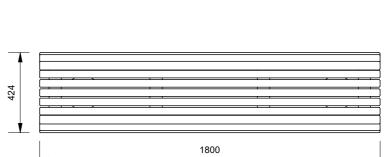

# Heritage Curved Bench

Model 88030/YARRA/CV - Heritage Curved Bench

The Heritage Curved Bench is a comfortable, attractive, and reliable public bench suitable for placement almost anywhere or used with table settings. A beautiful curved profile with 40mm x 30mm battens wrapped over fully welded frames. The Heritage Curved Bench is one rock solid and classic performer that has been specified across Australia for decades.

#### Batten Material (See batten guide)

40mm x 30mm

- ☐ Spotted Gum
- □ Enviroslat
- □ Aluminium
- ☐ Powdercoated Aluminium
- ☐ Timber-Look Aluminium Alpine Ash
- ☐ Timber-Look Aluminium Ironbark
- ☐ Timber-Look Aluminium Mountain Gum