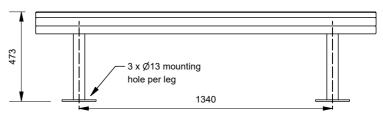

# Heritage Curved Bench

Model 88030/YARRA/CV - Heritage Curved Bench

The Heritage Curved Bench is a comfortable, attractive, and reliable public bench suitable for placement almost anywhere or used with table settings. A beautiful curved profile with 40mm x 30mm battens wrapped over fully welded frames. The Heritage Curved Bench is one rock solid and classic performer that has been specified across Australia for decades.

## Mounting Options

- ☐ Bolt Down
- ☐ In-ground