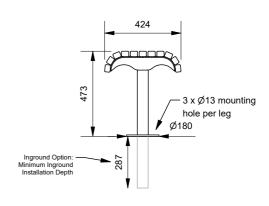

# Heritage Curved Bench

Model 88030/YARRA/CV - Heritage Curved Bench

The Heritage Curved Bench is a comfortable, attractive, and reliable public bench suitable for placement almost anywhere or used with table settings. A beautiful curved profile with 40mm x 30mm battens wrapped over fully welded frames. The Heritage Curved Bench is one rock solid and classic performer that has been specified across Australia for decades.

## Mounting Options

- ☐ Bolt Down
- ☐ In-ground