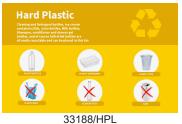

- 1. Choose the waste stream type to avoid confusion, this will determine the national standard colour used for the waste type also. eg: Glass - Purple, Organics -
- 2. Provide a short note to include beneath the heading This can say anything you wish. Perhaps provide interesting or useful information about the waste type regarding how the resource is re-used/recycled, how it saves the environment by diverting it from landfill, how to identify the waste type. Space is limited, so keep it brief and to the point.
- 3. Choose Six Badges Choose from 48 standard badges that cover everything from organic to hazardous waste. While there may not be enough badges for your waste type to cover six positions, it is important to also indicate what is **not** accepted in the bin. Waste types not accepted get a red 'X'. A mix of all these badges should provide the user a clear message of the waste type the bin accepts.

## **Custom Decal Form**

33188 - Large Format Sign Custom Decal

| Customer Name                                                                                                                               | Organisation_                       | Order                                                                                                                                                                   | Number |
|---------------------------------------------------------------------------------------------------------------------------------------------|-------------------------------------|-------------------------------------------------------------------------------------------------------------------------------------------------------------------------|--------|
| 1. Bin Surround Model (including wheelie bin size)                                                                                          |                                     |                                                                                                                                                                         |        |
| 2. Choose Waste Stream Type                                                                                                                 |                                     |                                                                                                                                                                         |        |
| <ul><li>□ Landfill - Red -</li><li>□ Coffee Cups -</li><li>□ Recycling - Ye</li><li>□ Hard Plastic -</li><li>□ Cans &amp; Aluming</li></ul> | Red - 33188/COF<br>llow - 33188/REC | <ul> <li>□ Paper &amp; Cardboard - Blue</li> <li>□ Organics - Green - 33188/OF</li> <li>□ Glass - Purple - 33188/GLA</li> <li>□ Soft Plastics - Orange - 331</li> </ul> | eG     |
| 3. Provide message to include beneath the heading                                                                                           |                                     |                                                                                                                                                                         |        |
|                                                                                                                                             |                                     |                                                                                                                                                                         |        |