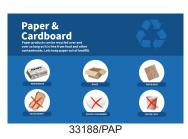

- 1. Choose the waste stream type to avoid confusion, this will determine the national standard colour used for the waste type also. eg: Glass - Purple, Organics -
- 2. Provide a short note to include beneath the heading This can say anything you wish. Perhaps provide interesting or useful information about the waste type regarding how the resource is re-used/recycled, how it saves the environment by diverting it from landfill, how to identify the waste type. Space is limited, so keep it brief and to the point.
- 3. Choose Six Badges Choose from 48 standard badges that cover everything from organic to hazardous waste. While there may not be enough badges for your waste type to cover six positions, it is important to also indicate what is **not** accepted in the bin. Waste types not accepted get a red 'X'. A mix of all these badges should provide the user a clear message of the waste type the bin accepts.

## **Custom Decal Form**

33188 - Large Format Sign Custom Decal

| Customer Name                                                                                                                               | Organisation_                       | Order                                                                                                                                                                   | Number |
|---------------------------------------------------------------------------------------------------------------------------------------------|-------------------------------------|-------------------------------------------------------------------------------------------------------------------------------------------------------------------------|--------|
| 1. Bin Surround Model (including wheelie bin size)                                                                                          |                                     |                                                                                                                                                                         |        |
| 2. Choose Waste Stream Type                                                                                                                 |                                     |                                                                                                                                                                         |        |
| <ul><li>□ Landfill - Red -</li><li>□ Coffee Cups -</li><li>□ Recycling - Ye</li><li>□ Hard Plastic -</li><li>□ Cans &amp; Aluming</li></ul> | Red - 33188/COF<br>llow - 33188/REC | <ul> <li>□ Paper &amp; Cardboard - Blue</li> <li>□ Organics - Green - 33188/OF</li> <li>□ Glass - Purple - 33188/GLA</li> <li>□ Soft Plastics - Orange - 331</li> </ul> | eG     |
| 3. Provide message to include beneath the heading                                                                                           |                                     |                                                                                                                                                                         |        |
|                                                                                                                                             |                                     |                                                                                                                                                                         |        |