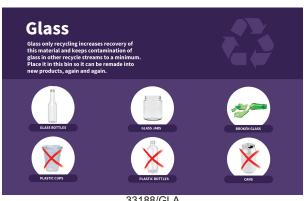

- 1. Choose the waste stream type to avoid confusion, this will determine the national standard colour used for the waste type also. eg: Glass - Purple, Organics -
- 2. Provide a short note to include beneath the heading This can say anything you wish. Perhaps provide interesting or useful information about the waste type regarding how the resource is re-used/recycled, how it saves the environment by diverting it from landfill, how to identify the waste type. Space is limited, so keep it brief and to the point.
- 3. Choose Six Badges Choose from 48 standard badges that cover everything from organic to hazardous waste. While there may not be enough badges for your waste type to cover six positions, it is important to also indicate what is **not** accepted in the bin. Waste types not accepted get a red 'X'. A mix of all these badges should provide the user a clear message of the waste type the bin accepts.

## **Custom Decal Form**

33188 - Large Format Sign Custom Decal

| Customer Name                                                                                                                               | Organisation_                       | Order                                                                                                                                                                   | Number |
|---------------------------------------------------------------------------------------------------------------------------------------------|-------------------------------------|-------------------------------------------------------------------------------------------------------------------------------------------------------------------------|--------|
| 1. Bin Surround Model (including wheelie bin size)                                                                                          |                                     |                                                                                                                                                                         |        |
| 2. Choose Waste Stream Type                                                                                                                 |                                     |                                                                                                                                                                         |        |
| <ul><li>□ Landfill - Red -</li><li>□ Coffee Cups -</li><li>□ Recycling - Ye</li><li>□ Hard Plastic -</li><li>□ Cans &amp; Aluming</li></ul> | Red - 33188/COF<br>llow - 33188/REC | <ul> <li>□ Paper &amp; Cardboard - Blue</li> <li>□ Organics - Green - 33188/OF</li> <li>□ Glass - Purple - 33188/GLA</li> <li>□ Soft Plastics - Orange - 331</li> </ul> | eG     |
| 3. Provide message to include beneath the heading                                                                                           |                                     |                                                                                                                                                                         |        |
|                                                                                                                                             |                                     |                                                                                                                                                                         |        |