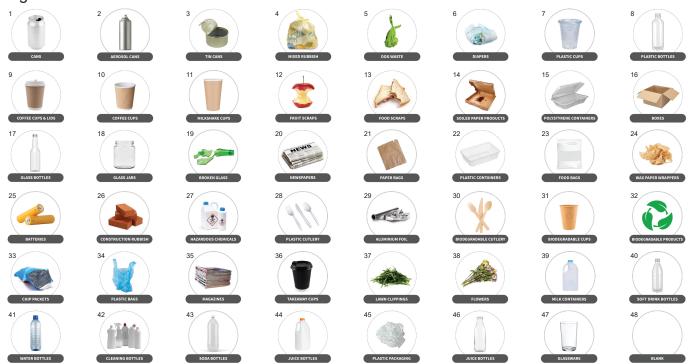

- 1. Choose the waste stream type to avoid confusion, this will determine the national standard colour used for the waste type also. eg: Glass - Purple, Organics -
- 2. Provide a short note to include beneath the heading This can say anything you wish. Perhaps provide interesting or useful information about the waste type regarding how the resource is re-used/recycled, how it saves the environment by diverting it from landfill, how to identify the waste type. Space is limited, so keep it brief and to the point.
- 3. Choose Six Badges Choose from 48 standard badges that cover everything from organic to hazardous waste. While there may not be enough badges for your waste type to cover six positions, it is important to also indicate what is **not** accepted in the bin. Waste types not accepted get a red 'X'. A mix of all these badges should provide the user a clear message of the waste type the bin accepts.

## **Badges**

Email: info@draffin.com.au

## 4. Choose Six Badges

Bagdes and their corresponding badge numbers can be found on the previous page. Fill in the badge numbers in the positions on the sign below. Check the "Red Cross" box if the badge should include a red 'X' that indicates a waste type the bin does not accept.