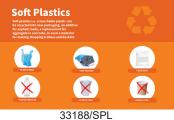

- 1. Choose the waste stream type to avoid confusion, this will determine the national standard colour used for the waste type also. eg: Glass - Purple, Organics -
- 2. Provide a short note to include beneath the heading This can say anything you wish. Perhaps provide interesting or useful information about the waste type regarding how the resource is re-used/recycled, how it saves the environment by diverting it from landfill, how to identify the waste type. Space is limited, so keep it brief and to the point.
- 3. Choose Six Badges Choose from 48 standard badges that cover everything from organic to hazardous waste. While there may not be enough badges for your waste type to cover six positions, it is important to also indicate what is **not** accepted in the bin. Waste types not accepted get a red 'X'. A mix of all these badges should provide the user a clear message of the waste type the bin accepts.

## **Custom Decal Form**

33188 - Large Format Sign Custom Decal

| Customer Name                                                                                                                               | Organisation_                       | Order                                                                                                                                                                   | Number |
|---------------------------------------------------------------------------------------------------------------------------------------------|-------------------------------------|-------------------------------------------------------------------------------------------------------------------------------------------------------------------------|--------|
| 1. Bin Surround Model (including wheelie bin size)                                                                                          |                                     |                                                                                                                                                                         |        |
| 2. Choose Waste Stream Type                                                                                                                 |                                     |                                                                                                                                                                         |        |
| <ul><li>□ Landfill - Red -</li><li>□ Coffee Cups -</li><li>□ Recycling - Ye</li><li>□ Hard Plastic -</li><li>□ Cans &amp; Aluming</li></ul> | Red - 33188/COF<br>llow - 33188/REC | <ul> <li>□ Paper &amp; Cardboard - Blue</li> <li>□ Organics - Green - 33188/OF</li> <li>□ Glass - Purple - 33188/GLA</li> <li>□ Soft Plastics - Orange - 331</li> </ul> | eG     |
| 3. Provide message to include beneath the heading                                                                                           |                                     |                                                                                                                                                                         |        |
|                                                                                                                                             |                                     |                                                                                                                                                                         |        |