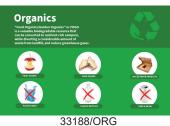

- 1. Choose the waste stream type to avoid confusion, this will determine the national standard colour used for the waste type also. eg: Glass - Purple, Organics -
- 2. Provide a short note to include beneath the heading This can say anything you wish. Perhaps provide interesting or useful information about the waste type regarding how the resource is re-used/recycled, how it saves the environment by diverting it from landfill, how to identify the waste type. Space is limited, so keep it brief and to the point.
- 3. Choose Six Badges Choose from 48 standard badges that cover everything from organic to hazardous waste. While there may not be enough badges for your waste type to cover six positions, it is important to also indicate what is **not** accepted in the bin. Waste types not accepted get a red 'X'. A mix of all these badges should provide the user a clear message of the waste type the bin accepts.

## **Custom Decal Form**

33188 - Large Format Sign Custom Decal

| Customer Name                                                                                                                               | Organisation_                       | Order                                                                                                                                                                   | Number |
|---------------------------------------------------------------------------------------------------------------------------------------------|-------------------------------------|-------------------------------------------------------------------------------------------------------------------------------------------------------------------------|--------|
| 1. Bin Surround Model (including wheelie bin size)                                                                                          |                                     |                                                                                                                                                                         |        |
| 2. Choose Waste Stream Type                                                                                                                 |                                     |                                                                                                                                                                         |        |
| <ul><li>□ Landfill - Red -</li><li>□ Coffee Cups -</li><li>□ Recycling - Ye</li><li>□ Hard Plastic -</li><li>□ Cans &amp; Aluming</li></ul> | Red - 33188/COF<br>llow - 33188/REC | <ul> <li>□ Paper &amp; Cardboard - Blue</li> <li>□ Organics - Green - 33188/OF</li> <li>□ Glass - Purple - 33188/GLA</li> <li>□ Soft Plastics - Orange - 331</li> </ul> | eG     |
| 3. Provide message to include beneath the heading                                                                                           |                                     |                                                                                                                                                                         |        |
|                                                                                                                                             |                                     |                                                                                                                                                                         |        |