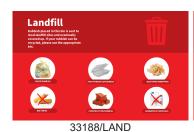

## **Custom Decal Form**

33188 - Large Format Sign Custom Decal

| Customer Name                                                                                                                               | Organisation_                       | Order                                                                                                                                                                   | Number |
|---------------------------------------------------------------------------------------------------------------------------------------------|-------------------------------------|-------------------------------------------------------------------------------------------------------------------------------------------------------------------------|--------|
| 1. Bin Surround Model (including wheelie bin size)                                                                                          |                                     |                                                                                                                                                                         |        |
| 2. Choose Waste Stream Type                                                                                                                 |                                     |                                                                                                                                                                         |        |
| <ul><li>□ Landfill - Red -</li><li>□ Coffee Cups -</li><li>□ Recycling - Ye</li><li>□ Hard Plastic -</li><li>□ Cans &amp; Aluming</li></ul> | Red - 33188/COF<br>llow - 33188/REC | <ul> <li>□ Paper &amp; Cardboard - Blue</li> <li>□ Organics - Green - 33188/OF</li> <li>□ Glass - Purple - 33188/GLA</li> <li>□ Soft Plastics - Orange - 331</li> </ul> | eG     |
| 3. Provide message to include beneath the heading                                                                                           |                                     |                                                                                                                                                                         |        |
|                                                                                                                                             |                                     |                                                                                                                                                                         |        |