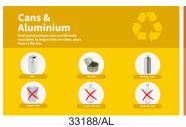

- 1. Choose the waste stream type to avoid confusion, this will determine the national standard colour used for the waste type also. eg: Glass - Purple, Organics -
- 2. Provide a short note to include beneath the heading This can say anything you wish. Perhaps provide interesting or useful information about the waste type regarding how the resource is re-used/recycled, how it saves the environment by diverting it from landfill, how to identify the waste type. Space is limited, so keep it brief and to the point.
- 3. Choose Six Badges Choose from 48 standard badges that cover everything from organic to hazardous waste. While there may not be enough badges for your waste type to cover six positions, it is important to also indicate what is **not** accepted in the bin. Waste types not accepted get a red 'X'. A mix of all these badges should provide the user a clear message of the waste type the bin accepts.

## **Custom Decal Form**

33188 - Large Format Sign Custom Decal

| Customer Name                                                                                                                               | Organisation_                       | Order                                                                                                                                                                   | Number |
|---------------------------------------------------------------------------------------------------------------------------------------------|-------------------------------------|-------------------------------------------------------------------------------------------------------------------------------------------------------------------------|--------|
| 1. Bin Surround Model (including wheelie bin size)                                                                                          |                                     |                                                                                                                                                                         |        |
| 2. Choose Waste Stream Type                                                                                                                 |                                     |                                                                                                                                                                         |        |
| <ul><li>□ Landfill - Red -</li><li>□ Coffee Cups -</li><li>□ Recycling - Ye</li><li>□ Hard Plastic -</li><li>□ Cans &amp; Aluming</li></ul> | Red - 33188/COF<br>llow - 33188/REC | <ul> <li>□ Paper &amp; Cardboard - Blue</li> <li>□ Organics - Green - 33188/OF</li> <li>□ Glass - Purple - 33188/GLA</li> <li>□ Soft Plastics - Orange - 331</li> </ul> | eG     |
| 3. Provide message to include beneath the heading                                                                                           |                                     |                                                                                                                                                                         |        |
|                                                                                                                                             |                                     |                                                                                                                                                                         |        |