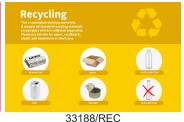

## **Custom Decal Form**

33188 - Large Format Sign Custom Decal

| Customer Name                                                                                                                               | Organisation_                       | Order                                                                                                                                                                   | Number |
|---------------------------------------------------------------------------------------------------------------------------------------------|-------------------------------------|-------------------------------------------------------------------------------------------------------------------------------------------------------------------------|--------|
| 1. Bin Surround Model (including wheelie bin size)                                                                                          |                                     |                                                                                                                                                                         |        |
| 2. Choose Waste Stream Type                                                                                                                 |                                     |                                                                                                                                                                         |        |
| <ul><li>□ Landfill - Red -</li><li>□ Coffee Cups -</li><li>□ Recycling - Ye</li><li>□ Hard Plastic -</li><li>□ Cans &amp; Aluming</li></ul> | Red - 33188/COF<br>llow - 33188/REC | <ul> <li>□ Paper &amp; Cardboard - Blue</li> <li>□ Organics - Green - 33188/OF</li> <li>□ Glass - Purple - 33188/GLA</li> <li>□ Soft Plastics - Orange - 331</li> </ul> | eG     |
| 3. Provide message to include beneath the heading                                                                                           |                                     |                                                                                                                                                                         |        |
|                                                                                                                                             |                                     |                                                                                                                                                                         |        |