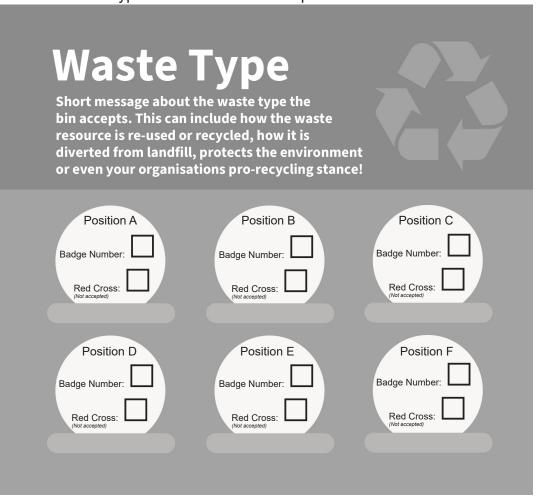

## 4. Choose Six Badges

Bagdes and their corresponding badge numbers can be found on the previous page. Fill in the badge numbers in the positions on the sign below. Check the "Red Cross" box if the badge should include a red 'X' that indicates a waste type the bin does not accept.