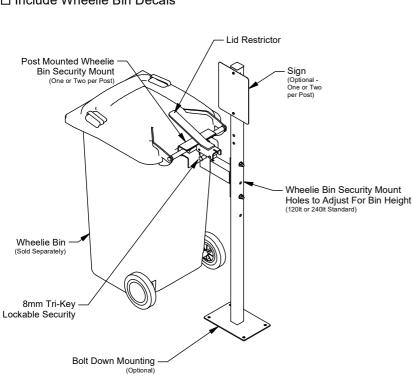

# **Waste Station**

Model 88736/S - Waste Station

The Waste Station is a single or double wheelie bin security post that includes optional signage to clearly note the waste type the wheelie bin accepts. Ideal for remote installations and are a cost effective solution to roll out in larger parks. Heavy-duty security mounts are used that employ 8mm tri-key locking mechanisms.

### **Other Options**

- ☐ Powdercoat Posts
- □ Powdercoat Frames
- ☐ Include Wheelie Bins
- ☐ Include Wheelie Bin Decals

Ø13

Mount Holes

> More information: Go to the website for spec inspiration. **88736/S** - Waste Station https://draffin.com.au/product/waste-station/