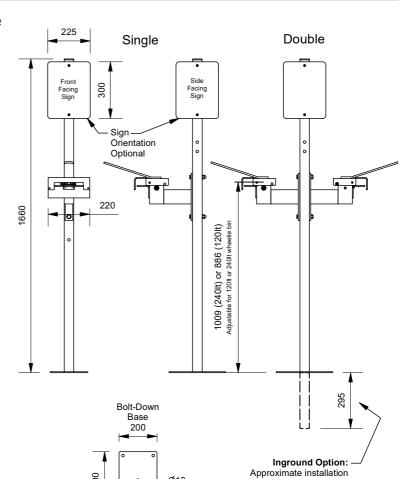

# **Configuration Options**

- ☐ Single Wheelie Bin
- ☐ Double Wheelie Bin

## Wheelie Bin Size

- □ 120lt
- □ 240lt

# **Mounting Options**

- ☐ Bolt Down
- ☐ In-ground

#### Signage

- ☐ One Sign
- ☐ Two Signs