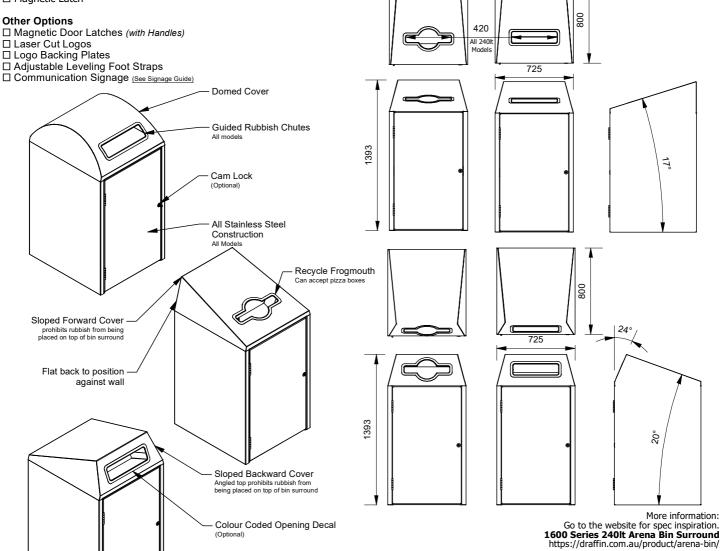

## **Other Options**

© Draffin Street Furniture 2024

Phone: (03) 9720 1033 or 1300 372 334

Email: info@draffin.com.au

Fully Welded Body

# Arena 240lt Bin Surround

1600 Series - Arena Dual Bay 240lt Bin Surround

The Arena Bin Surround is designed for easy cleaning and maintenance. A sleek fully welded all-stainless steel construction for high strength and reduced joins where dirt and germs can accumulate.

## **Other Options**

- ☐ Magnetic Door Latches (with Handles)
- ☐ Laser Cut Logos
- ☐ Logo Backing Plates
- ☐ Adjustable Leveling Foot Straps

Go to the website for spec inspiration.

1600 Series 240lt Arena Bin Surround https://draffin.com.au/product/arena-bin/