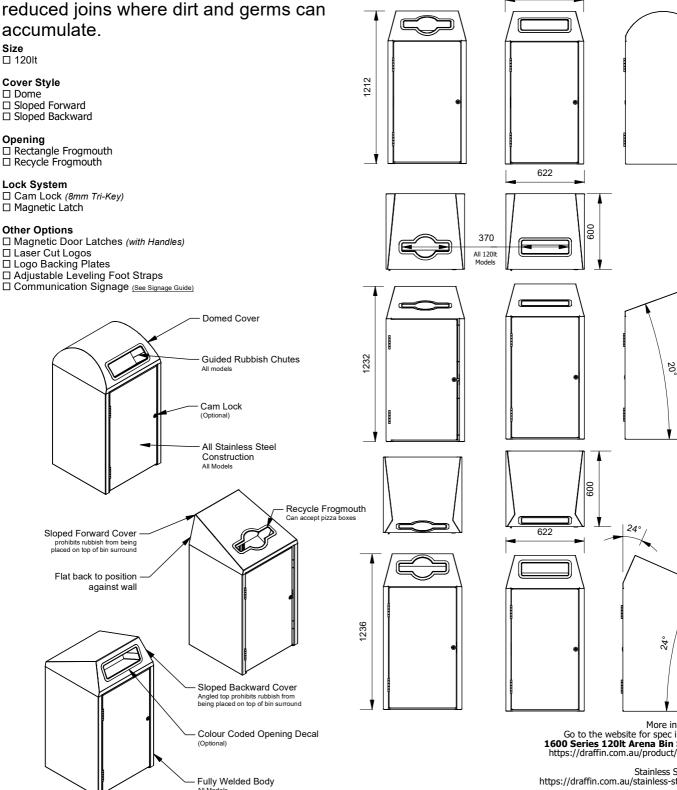

# Arena 120lt Bin Surround

1600 Series - Arena Single Bay 120lt Bin Surround

The Arena Bin Surround is designed for easy cleaning and maintenance. A sleek fully welded all-stainless steel construction for high strength and reduced joins where dirt and germs can accumulate.

# Size

□ 120lt

## **Cover Style**

- □ Dome
- □ Sloped Forward
- ☐ Sloped Backward

#### Opening

- ☐ Rectangle Frogmouth
- ☐ Recycle Frogmouth

## **Lock System**

- ☐ Cam Lock (8mm Tri-Key)
- ☐ Magnetic Latch

## **Other Options**

- ☐ Laser Cut Logos

More information: Go to the website for spec inspiration.

1600 Series 120lt Arena Bin Surround
https://draffin.com.au/product/arena-bin/

Stainless Steel Guide https://draffin.com.au/stainless-steel-guide/