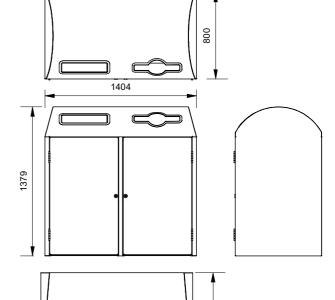

# Arena 120lt Bin Surround

1600 Series - Arena Dual Bay 120lt Bin Surround

The Arena Bin Surround is designed for easy cleaning and maintenance. A sleek fully welded all-stainless steel construction for high strength and reduced joins where dirt and germs can accumulate.

## Size

☐ 120lt (Dual)