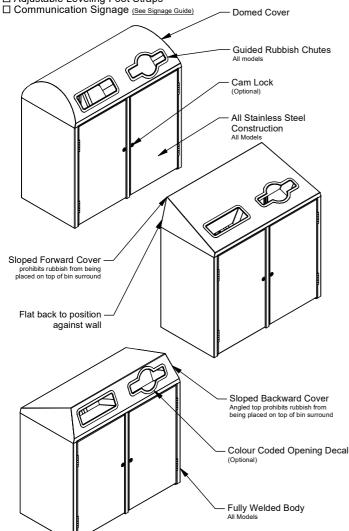

# Arena 120lt Bin Surround

1600 Series - Arena Dual Bay 120lt Bin Surround

The Arena Bin Surround is designed for easy cleaning and maintenance. A sleek fully welded all-stainless steel construction for high strength and reduced joins where dirt and germs can accumulate.

## Size

☐ 120lt (Dual)

## **Cover Style**

- □ Dome
- □ Sloped Forward
- ☐ Sloped Backward

#### Opening

- ☐ Rectangle Frogmouth
- ☐ Recycle Frogmouth

### Lock System

- ☐ Cam Lock (8mm Tri-Key)
- ☐ Magnetic Latch

## **Other Options**

- ☐ Magnetic Door Latches (with Handles)
- ☐ Laser Cut Logos
- ☐ Logo Backing Plates
- ☐ Adjustable Leveling Foot Straps

More information: Go to the website for spec inspiration. **1600 Series 120lt Arena Bin Surround** https://draffin.com.au/product/arena-bin/