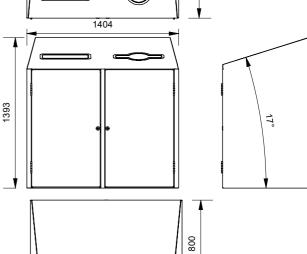

# Arena 120lt Bin Surround

1600 Series - Arena Dual Bay 120lt Bin Surround

The Arena Bin Surround is designed for easy cleaning and maintenance. A sleek fully welded all-stainless steel construction for high strength and reduced joins where dirt and germs can accumulate.

## Size

☐ 120lt (Dual)

## **Cover Style**

- □ Dome
- □ Sloped Forward
- ☐ Sloped Backward

#### Opening

- ☐ Rectangle Frogmouth
- ☐ Recycle Frogmouth