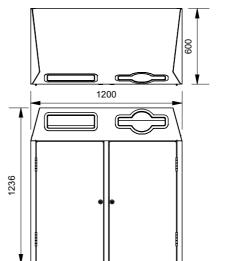

# Arena 120lt Bin Surround

1600 Series - Arena Dual Bay 120lt Bin Surround

The Arena Bin Surround is designed for easy cleaning and maintenance. A sleek fully welded all-stainless steel construction for high strength and reduced joins where dirt and germs can accumulate.

## Size

☐ 120lt (Dual)

## **Cover Style**

- □ Dome
- □ Sloped Forward
- ☐ Sloped Backward

#### Opening

- ☐ Rectangle Frogmouth
- ☐ Recycle Frogmouth

### Lock System

- ☐ Cam Lock (8mm Tri-Key)
- ☐ Magnetic Latch

## **Other Options**

- ☐ Magnetic Door Latches (with Handles)
- ☐ Laser Cut Logos
- ☐ Logo Backing Plates
- ☐ Adjustable Leveling Foot Straps

More information: Go to the website for spec inspiration. **1600 Series 120lt Arena Bin Surround** https://draffin.com.au/product/arena-bin/