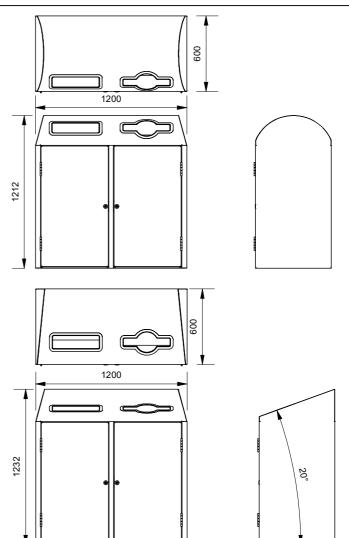

# Arena 120lt Bin Surround

1600 Series - Arena Dual Bay 120lt Bin Surround

The Arena Bin Surround is designed for easy cleaning and maintenance. A sleek fully welded all-stainless steel construction for high strength and reduced joins where dirt and germs can accumulate.

## Size

☐ 120lt (Dual)

## **Cover Style**

- □ Dome
- □ Sloped Forward
- ☐ Sloped Backward

#### Opening

- ☐ Rectangle Frogmouth
- ☐ Recycle Frogmouth

### Lock System

- ☐ Cam Lock (8mm Tri-Key)
- ☐ Magnetic Latch

## **Other Options**

- ☐ Magnetic Door Latches (with Handles)
- ☐ Laser Cut Logos
- ☐ Logo Backing Plates
- ☐ Adjustable Leveling Foot Straps

More information: Go to the website for spec inspiration. **1600 Series 120lt Arena Bin Surround** https://draffin.com.au/product/arena-bin/