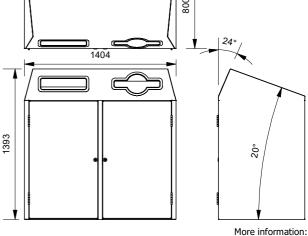

# Arena 240lt Bin Surround

1600 Series - Arena Dual Bay 240lt Bin Surround

The Arena Bin Surround is designed for easy cleaning and maintenance. A sleek fully welded all-stainless steel construction for high strength and reduced joins where dirt and germs can accumulate.

## Size

☐ 240It (Dual)

## **Cover Style**

- □ Dome
- □ Sloped Forward
- ☐ Sloped Backward

## Opening

- ☐ Rectangle Frogmouth
- ☐ Recycle Frogmouth