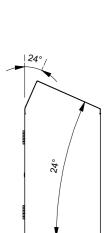

# Arena 240lt Bin Surround

1600 Series - Arena Single Bay 240lt Bin Surround

300

The Arena Bin Surround is designed for easy cleaning and maintenance. A sleek fully welded all-stainless steel construction for high strength and reduced joins where dirt and germs can accumulate.

## **Other Options**

© Draffin Street Furniture 2024

Phone: (03) 9720 1033 or 1300 372 334

Email: info@draffin.com.au

Fully Welded Body