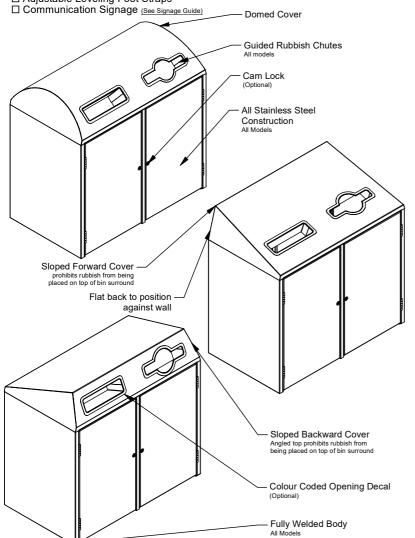

# Arena 120lt Bin Surround

1600 Series - Arena Dual Bay 120lt Bin Surround

The Arena Bin Surround is designed for easy cleaning and maintenance. A sleek fully welded all-stainless steel construction for high strength and reduced joins where dirt and germs can accumulate.

## **Other Options**

- ☐ Magnetic Door Latches (with Handles)
- ☐ Laser Cut Logos
- ☐ Logo Backing Plates
- ☐ Adjustable Leveling Foot Straps

More information: Go to the website for spec inspiration. **1600 Series 120lt Arena Bin Surround** https://draffin.com.au/product/arena-bin/