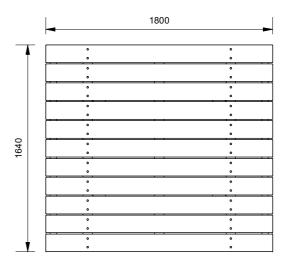

Batten Material (See batten guide) □ Spotted Gum 135mm x 35mm □ Enviroslat 140mm x 35mm