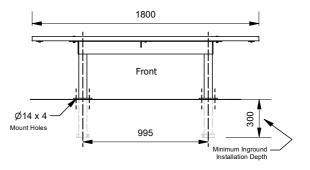

## Parks Platform Bench

89226 - Parks Platform Bench

DRAFFIN Street Furniture

The Parks Platform Bench is a heavy-duty platform bench solution providing more seating in a compact space with seating all around the sides. With large battens made from spotted gum or composite Enviroslat and fully welded frames. Parks benches are a extra reliable solution for outdoor use.

Batten Material (See batten guide) □ Spotted Gum 135mm x 35mm □ Enviroslat 140mm x 35mm

## Frame Material

- □ Galvanised Mild Steel 304 Stainless Steel - Brushed □ 304 Stainless Steel - Bead Blasted
- □ 316 Stainless Steel Brushed □ 316 Stainless Steel - Bead Blasted

## **Mounting Options**

□ Bolt Down □ Inground

## **Other Options**

□ Powdercoat Frames (See colour guide)









More information: Go to the website for spec inspiration.

89226 Parks Platform Bench https://draffin.com.au/product/parks-platform-bench/

Batten Guide https://draffin.com.au/batten-guide/

Colour Guide https://draffin.com.au/colour-guide/

Stainless Steel Guide https://draffin.com.au/stainless-steel-guide/

DDA guide https://draffin.com.au/dda/