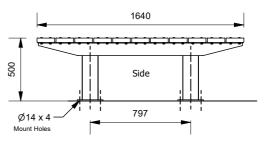

## Parks Platform Bench

89226 - Parks Platform Bench

DRAFFIN Street Furniture

The Parks Platform Bench is a heavy-duty platform bench solution providing more seating in a compact space with seating all around the sides. With large battens made from spotted gum or composite Enviroslat and fully welded frames. Parks benches are a extra reliable solution for outdoor use.

Batten Material (See batten guide) □ Spotted Gum 135mm x 35mm □ Enviroslat 140mm x 35mm

## Frame Material

- □ Galvanised Mild Steel 304 Stainless Steel - Brushed □ 304 Stainless Steel - Bead Blasted
- □ 316 Stainless Steel Brushed □ 316 Stainless Steel - Bead Blasted

## **Mounting Options**

□ Bolt Down □ Inground

## **Other Options**

□ Powdercoat Frames (See colour guide)









More information: Go to the website for spec inspiration.

89226 Parks Platform Bench https://draffin.com.au/product/parks-platform-bench/

Batten Guide https://draffin.com.au/batten-guide/

Colour Guide https://draffin.com.au/colour-guide/

Stainless Steel Guide https://draffin.com.au/stainless-steel-guide/

DDA guide https://draffin.com.au/dda/