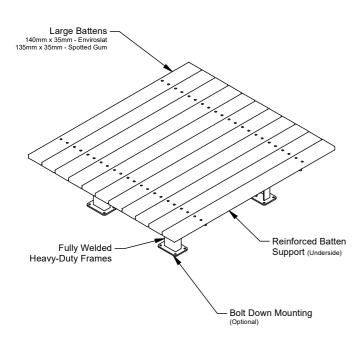

## Parks Platform Bench

89226 - Parks Platform Bench

DRAFFIN Street Furniture

The Parks Platform Bench is a heavy-duty platform bench solution providing more seating in a compact space with seating all around the sides. With large battens made from spotted gum or composite Enviroslat and fully welded frames. Parks benches are a extra reliable solution for outdoor use.

Batten Material (See batten guide) □ Spotted Gum 135mm x 35mm □ Enviroslat 140mm x 35mm

## Frame Material

- □ Galvanised Mild Steel 304 Stainless Steel - Brushed □ 304 Stainless Steel - Bead Blasted
- □ 316 Stainless Steel Brushed □ 316 Stainless Steel - Bead Blasted

## **Mounting Options**

□ Bolt Down □ Inground