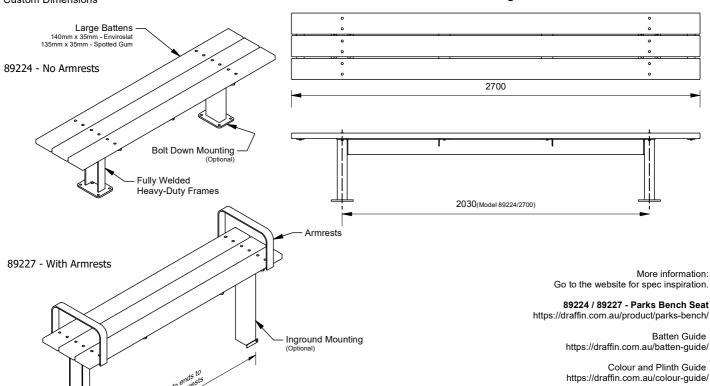

## Parks Bench Seat

89224 - Parks Bench Seat 89227 - Parks Bench Seat with Armrests

The Parks Bench is a dependable park bench ideal for remote installation in reserves and roadside rest areas. Large battens in spotted gum and Enviroslat composite plus heavy-duty fully-welded frames ensure reliable performance in any environment.

#### Batten Material (See batten guide)

- ☐ Spotted Gum 135mm x 35mm
- ☐ Enviroslat 140mm x 35mm

### **Other Options**

- ☐ Armrests (Model 89227)
  ☐ Powdercoat Frames (See colour guide)
- ☐ Custom Dimensions