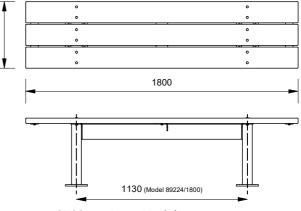

#### **Length Options**

- ☐ 1800mm (Standard)
- □ 2700mm

# 1800mm Long Models

2700mm Long Models

Phone: (03) 9720 1033 or 1300 372 334 Email: admin@draffin.com.au

© Draffin Street Furniture 2024

www.draffin.com.au

https://draffin.com.au/dda/

Stainless Steel Guide