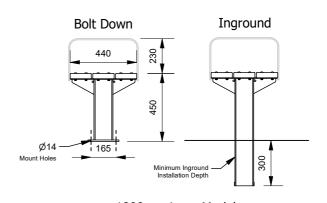

rks Bench Seat with Armrests









The Parks Bench is a dependable park bench ideal for remote installation in reserves and roadside rest areas. Large battens in spotted gum and Enviroslat composite plus heavy-duty fully-welded frames ensure reliable performance in any environment.

#### **Length Options**

- ☐ 1800mm (Standard)
- □ 2700mm

#### Batten Material (See batten guide)

- ☐ Spotted Gum 135mm x 35mm
- ☐ Enviroslat 140mm x 35mm

#### Frame Material

- ☐ Galvanised Mild Steel
- ☐ 304 Stainless Steel Brushed
- ☐ 304 Stainless Steel Bead Blasted ☐ 316 Stainless Steel - Brushed
- ☐ 316 Stainless Steel Bead Blasted

#### **Mounting Options**

- ☐ Bolt Down
- ☐ Inground

### **Other Options**

- ☐ Armrests (Model 89227)
  ☐ Powdercoat Frames (See colour guide)
- ☐ Custom Dimensions



# 1800mm Long Models



2700mm Long Models



Phone: (03) 9720 1033 or 1300 372 334 Email: admin@draffin.com.au

© Draffin Street Furniture 2024

www.draffin.com.au

https://draffin.com.au/dda/

Stainless Steel Guide

DDA quide

https://draffin.com.au/stainless-steel-guide/