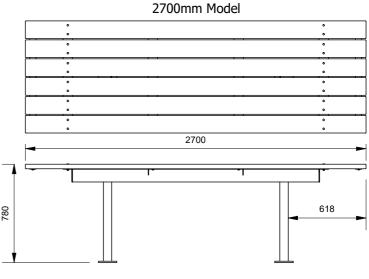

# **Length Options**

- ☐ 1800mm (Standard)
- □ 2700mm (Banquet)

# Banquet Setting

89224/2700 -Parks Bench 2700mm long

89223/2700 -Parks Table 2700mm long

89224/2700 -Parks Bench 2700mm long