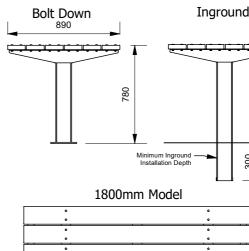

#### **Mounting Options**

☐ Bolt Down

# ☐ Inground

- Other Options

  ☐ Powdercoat Frames (See colour guide)
- ☐ Custom Dimensions

Go to the website for spec inspiration. 89223 - Parks Table

https://draffin.com.au/product/parks-table/

Batten Guide https://draffin.com.au/batten-guide/