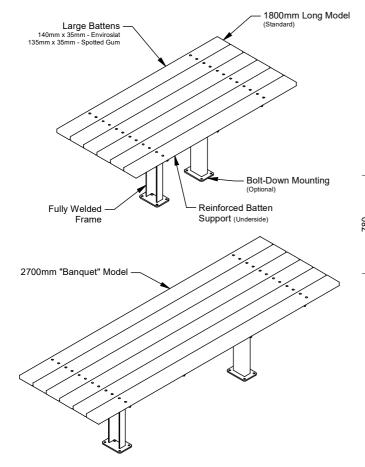

# Parks Table

89223 - Parks Table

The Parks Table is available in standard and "banquet" sizes. A dependable heavy-duty public table setting solution ideal for remote placement in reserves and roadside rest areas. Fully welded frames and large battens make this a go to for councils.

### Batten Material (See batten guide)

- ☐ Spotted Gum 135mm x 35mm
- ☐ Enviroslat 140mm x 35mm

# Frame Material

- ☐ Galvanised Mild Steel
- ☐ 304 Stainless Steel Brushed
- ☐ 304 Stainless Steel Bead Blasted ☐ 316 Stainless Steel Brushed
- ☐ 316 Stainless Steel Brusiled