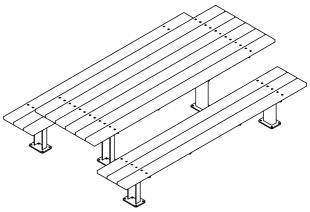

# Parks Table

89223 - Parks Table

The Parks Table is available in standard and "banquet" sizes. A dependable heavy-duty public table setting solution ideal for remote placement in reserves and roadside rest areas. Fully welded frames and large battens make this a go to for councils.

# Banquet Setting

89224/2700 -Parks Bench 2700mm long

89223/2700 -Parks Table 2700mm long

89224/2700 -Parks Bench 2700mm long