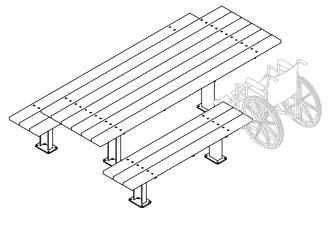

## Wheelchair Configuration

89224/2700 -Parks Bench 2700mm long

89223/2700 -Parks Table 2700mm long

89224 -Parks Bench 1800mm long