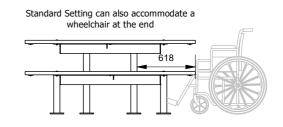

## Wheelchair Configuration

89224/2700 -Parks Bench 2700mm long

89223/2700 -Parks Table 2700mm long

89224 -Parks Bench 1800mm long