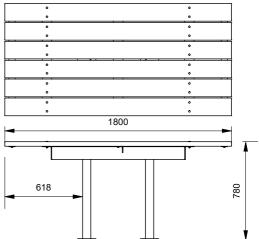

# **Length Options**

- ☐ 1800mm (Standard)
- □ 2700mm (Banquet)

# Parks Table

89223 - Parks Table