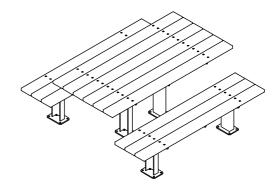

# Parks Table

89223 - Parks Table

The Parks Table is available in standard and "banquet" sizes. A dependable heavy-duty public table setting solution ideal for remote placement in reserves and roadside rest areas. Fully welded frames and large battens make this a go to for councils.

# **Suggested Configurations**

89223 -Parks Table 1800mm long

89224 -Parks Bench 1800mm long