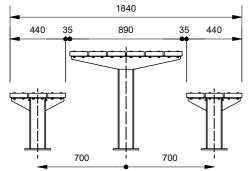

# **Suggested Configurations**

89223 -Parks Table 1800mm long

89224 -Parks Bench 1800mm long