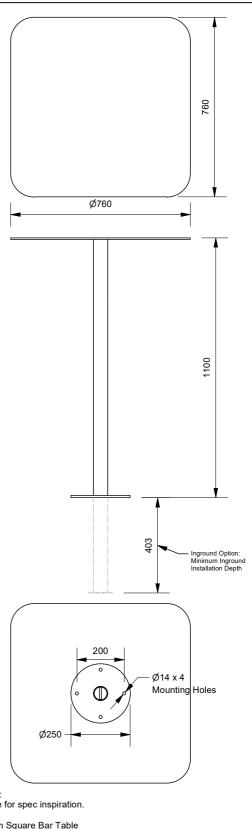

## Spectrum Square Bar Table

Model 89193 - Spectrum Square Bar Table

Spectrum Square Bar Table is a simple yet rugged bar table option. A fully welded all-steel design for extra reliability, and powdercoated in the colour of your choice. All Spectrum furniture can be made with an in-ground or bolt-down mounting.

## **Mounting Options** ☐ Bolt Down ☐ Inground 760mm Square Table Top Fully Welded All-Steel Construction **Bolt Down Mounting**

(used with Spectrum Bar Stools 89173) 1199

More information: Go to the website for spec inspiration.