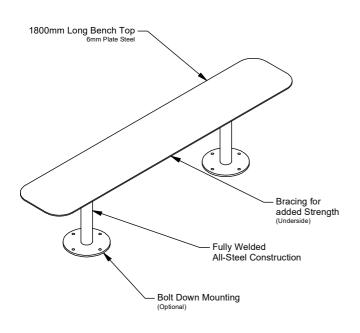

## Spectrum Bench

Model 89178 - Spectrum Bench

Spectrum Bench is a no fuss park bench option. Easy to install and maintain. A fully welded all-steel design for extra reliability, and powdercoated in the colour of your choice. All Spectrum furniture can be made with an in-ground or bolt-down mounting.