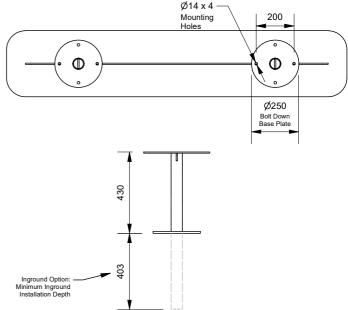

## Spectrum Bench

Model 89178 - Spectrum Bench

Spectrum Bench is a no fuss park bench option. Easy to install and maintain. A fully welded all-steel design for extra reliability, and powdercoated in the colour of your choice. All Spectrum furniture can be made with an in-ground or bolt-down mounting.

## **Mounting Options**

- ☐ Bolt Down
- □ Inground

More information:
Go to the website for spec inspiration.

89178 - Spectrum Bench https://draffin.com.au/product/spectrum-bench/

Colour and Plinth Guide https://draffin.com.au/colour-guide/