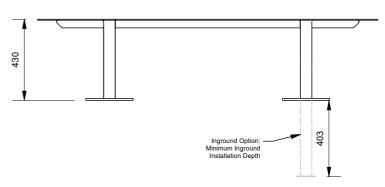

## Spectrum Bench

Model 89178 - Spectrum Bench

Spectrum Bench is a no fuss park bench option. Easy to install and maintain. A fully welded all-steel design for extra reliability, and powdercoated in the colour of your choice. All Spectrum furniture can be made with an in-ground or bolt-down mounting.

## **Mounting Options**

- ☐ Bolt Down
- □ Inground

More information:
Go to the website for spec inspiration.

89178 - Spectrum Bench https://draffin.com.au/product/spectrum-bench/

Colour and Plinth Guide https://draffin.com.au/colour-guide/