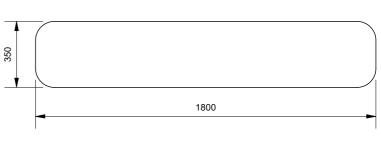

## Spectrum Bench

Model 89178 - Spectrum Bench

Spectrum Bench is a no fuss park bench option. Easy to install and maintain. A fully welded all-steel design for extra reliability, and powdercoated in the colour of your choice. All Spectrum furniture can be made with an in-ground or bolt-down mounting.