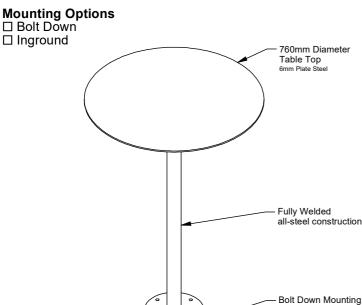

## Spectrum Round Bar Table

Model 89174 - Spectrum Round Bar Table

Spectrum Round Bar Table is a simple yet rugged bar table option. A fully welded all-steel design for extra reliability, and powdercoated in the colour of your choice. All Spectrum furniture can be made with an in-ground or bolt-down mounting.