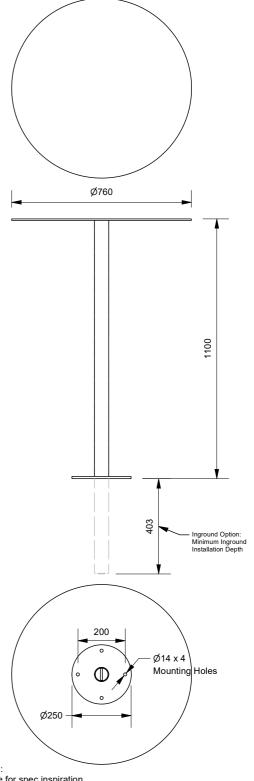

## Spectrum Round Bar Table

Model 89174 - Spectrum Round Bar Table

Spectrum Round Bar Table is a simple yet rugged bar table option. A fully welded all-steel design for extra reliability, and powdercoated in the colour of your choice. All Spectrum furniture can be made with an in-ground or bolt-down mounting.