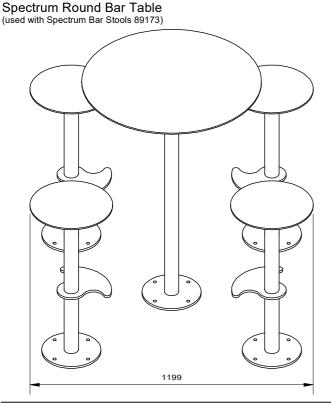

## Spectrum Round Bar Table

Model 89174 - Spectrum Round Bar Table

Spectrum Round Bar Table is a simple yet rugged bar table option. A fully welded all-steel design for extra reliability, and powdercoated in the colour of your choice. All Spectrum furniture can be made with an in-ground or bolt-down mounting.