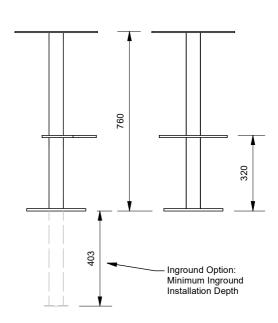

## Spectrum Bar Stool

Model 89173 - Spectrum Bar Stool

Spectrum Bar Stool is a simple yet rugged outdoor bar stool option with a foot rest. A fully welded all-steel design for extra reliability, and powdercoated in the colour of your choice. All Spectrum furniture can be made with an in-ground or bolt-down mounting.