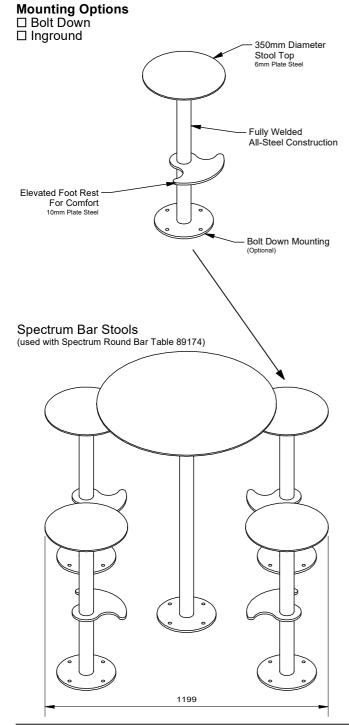

## Spectrum Bar Stool

Model 89173 - Spectrum Bar Stool

Spectrum Bar Stool is a simple yet rugged outdoor bar stool option with a foot rest. A fully welded all-steel design for extra reliability, and powdercoated in the colour of your choice. All Spectrum furniture can be made with an in-ground or bolt-down mounting.