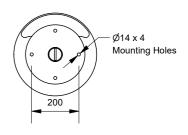

## Spectrum Bar Stool

Model 89173 - Spectrum Bar Stool

Spectrum Bar Stool is a simple yet rugged outdoor bar stool option with a foot rest. A fully welded all-steel design for extra reliability, and powdercoated in the colour of your choice. All Spectrum furniture can be made with an in-ground or bolt-down mounting.