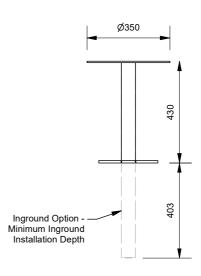

## Spectrum Stool

Model 89172 - Spectrum Stool

Spectrum Stool is a simple yet rugged stool option, a fully welded all-steel design for extra reliability, and powdercoated in the colour of your choice. All Spectrum furniture can be made with an in-ground or bolt-down mounting.

## **Mounting Options**

☐ Bolt Down ☐ Inground

More information:
Go to the website for spec inspiration.

89172 - Spectrum Stool https://draffin.com.au/product/spectrum-stool/

Colour and Plinth Guide https://draffin.com.au/colour-guide/