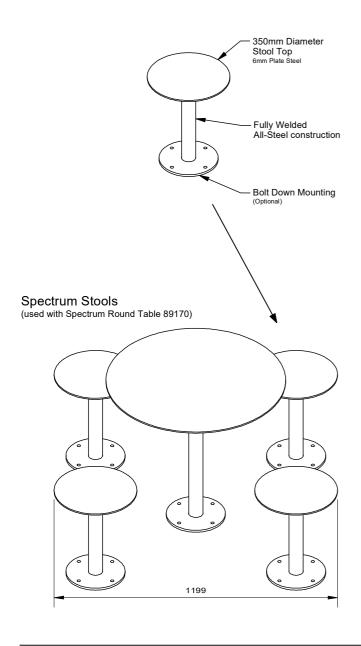

## Spectrum Stool

Model 89172 - Spectrum Stool

Spectrum Stool is a simple yet rugged stool option, a fully welded all-steel design for extra reliability, and powdercoated in the colour of your choice. All Spectrum furniture can be made with an in-ground or bolt-down mounting.

## **Mounting Options**

☐ Bolt Down ☐ Inground

More information:
Go to the website for spec inspiration.

89172 - Spectrum Stool https://draffin.com.au/product/spectrum-stool/

Colour and Plinth Guide https://draffin.com.au/colour-guide/