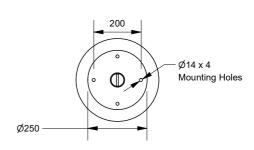

## Spectrum Stool

Model 89172 - Spectrum Stool

Spectrum Stool is a simple yet rugged stool option, a fully welded all-steel design for extra reliability, and powdercoated in the colour of your choice. All Spectrum furniture can be made with an in-ground or bolt-down mounting.

## **Mounting Options**

☐ Bolt Down ☐ Inground

More information:
Go to the website for spec inspiration.

89172 - Spectrum Stool https://draffin.com.au/product/spectrum-stool/

Colour and Plinth Guide https://draffin.com.au/colour-guide/