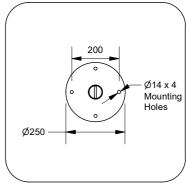

## **Mounting Options**

☐ Bolt Down

1199

More information: Go to the website for spec inspiration.

89171 - Spectrum Square Table https://draffin.com.au/product/spectrum-square-table/

Colour and Plinth Guide https://draffin.com.au/colour-guide/