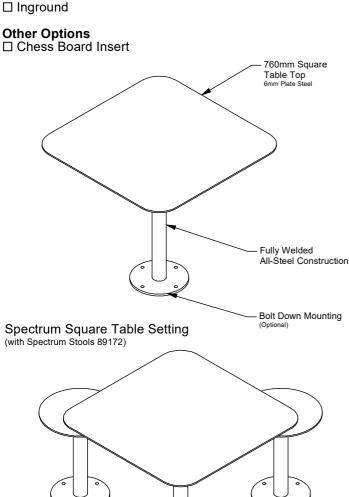

## Spectrum Square Table

Model 89171 - Spectrum Square Table

Spectrum Square Table has a fully welded all-steel construction for extra reliability, and powdercoated in the colour of your choice. All Spectrum furniture can be made with an in-ground or bolt-down mounting.

## **Mounting Options**

☐ Bolt Down

1199

More information: Go to the website for spec inspiration.

89171 - Spectrum Square Table https://draffin.com.au/product/spectrum-square-table/

Colour and Plinth Guide https://draffin.com.au/colour-guide/