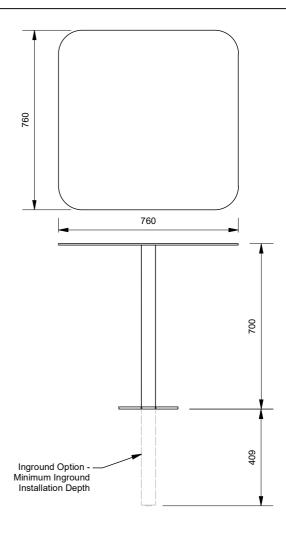

## Spectrum Square Table

Model 89171 - Spectrum Square Table

Spectrum Square Table has a fully welded all-steel construction for extra reliability, and powdercoated in the colour of your choice. All Spectrum furniture can be made with an in-ground or bolt-down mounting.

## **Mounting Options**

☐ Bolt Down

1199

More information: Go to the website for spec inspiration.

89171 - Spectrum Square Table https://draffin.com.au/product/spectrum-square-table/

Colour and Plinth Guide https://draffin.com.au/colour-guide/