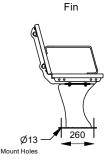

### **Mounting Options**

- □ Bolt Down
- □ Inground
- □ Fin Legs □ Flat Bar Leg
- □ Freestanding
- Concrete Plinth

# Leg Placement

Depending on the application, the leg placement will change to ensure best performance and stability. This applies to all leg types in the Wandin range except the plinth mount variant.