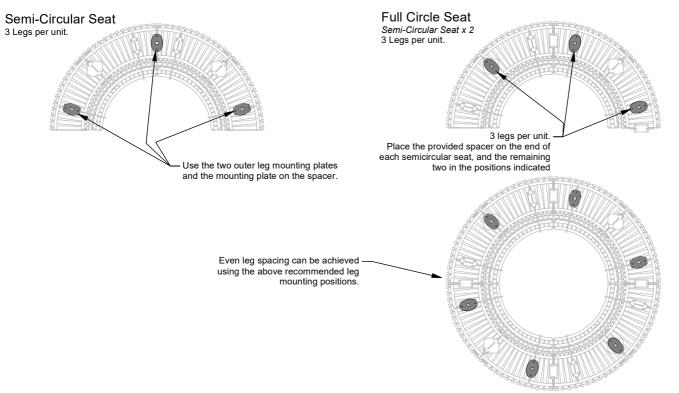

# Leg Placement

Depending on the application, the leg placement will change to ensure best performance and stability. This applies to all leg types in the Wandin range except the plinth mount variant.