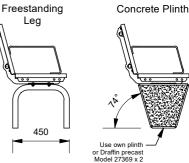

### **Mounting Options**

- □ Bolt Down
- □ Inground
- □ Fin Legs □ Flat Bar Leg
- □ Freestanding
- Concrete Plinth