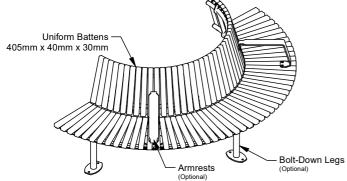

# Wandin Semi Circular Seat

Model W1X/0002 - Wandin Semi Circular Seat

The Wandin Semi Circular Seat shares the same seat profile and uniform batten profile as the rest of the Wandin suite. Modular by design, use two to create a circular tree seat.

# 405mm x 40mm x 30mm

- □ Spotted Gum
- □ Enviroslat
- □ Anodised Aluminium
- Development Powdercoated Aluminium (See colour guide) Timber-Look Aluminium - Alpine Ash
- □ Timber-Look Aluminium Mountain Gum
- □ Timber-Look Aluminium Ironbark

## **Other Options**

Armrests (2 per unit standard - as pictured)