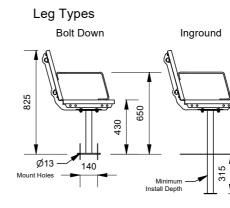

### **Mounting Options**

- □ Bolt Down
- □ Inground
- □ Fin Legs □ Flat Bar Leg
- □ Freestanding
- Concrete Plinth

# Leg Placement

Depending on the application, the leg placement will change to ensure best performance and stability. This applies to all leg types in the Wandin range except the plinth mount variant.