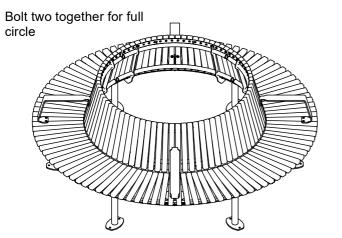

# Assembly

The Semi-Circular Seat with Back is shipped in halves to save on freight volume. Once delivered, the seat will require assembly. The seat can be configured as a single semi-circular unit or fixed to another semi-circular unit for full circle applications. Two spacers are provided per semi-circle unit to join the half units together.