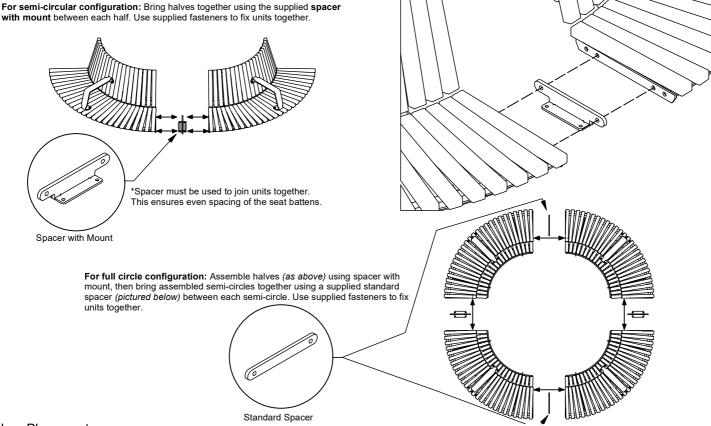

# Assembly

The Semi-Circular Seat with Back is shipped in halves to save on freight volume. Once delivered, the seat will require assembly. The seat can be configured as a single semi-circular unit or fixed to another semi-circular unit for full circle applications. Two spacers are provided per semi-circle unit to join the half units together.