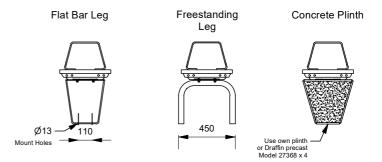

## **Mounting Options**

- ☐ Bolt Down
- □ Inground
- ☐ Fin Legs ☐ Flat Bar Leg
- ☐ Freestanding
- ☐ Concrete Plinth