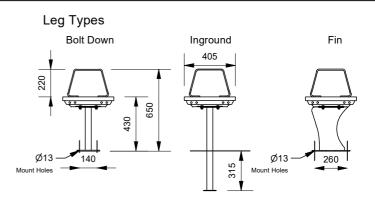

## **Mounting Options**

- ☐ Bolt Down
- □ Inground
- ☐ Fin Legs ☐ Flat Bar Leg
- ☐ Freestanding
- ☐ Concrete Plinth