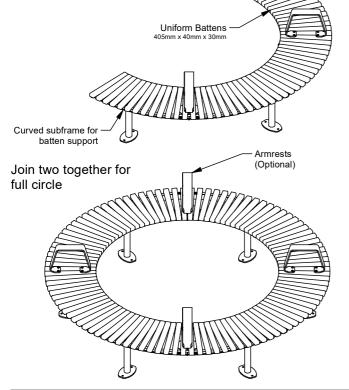

## Wandin Semi Circular Bench

Model W1X/0001 - Wandin Semi Circular Bench

The Wandin Semi Circular Bench shares the same seat profile and uniform batten profile as the rest of the Wandin suite. Modular by design, you can use two to create a circular tree seat, or combine with any other Wandin Seat or Bench for unique seating profiles.

Batten Material (See batten guide)

405mm x 40mm x 30mm

- ☐ Spotted Gum
- □ Enviroslat
- ☐ Anodised Aluminium
- ☐ Powdercoated Aluminium (See colour guide)
- ☐ Timber-Look Aluminium Alpine Ash
- ☐ Timber-Look Aluminium Mountain Gum
- ☐ Timber-Look Aluminium Ironbark

#### Other Options

☐ Armrests (2 per unit standard - as pictured)

Wandin Semi-Circular Bench

More information:

Go to the website for spec inspiration.

## Assembly

The Semi-Circular Bench is shipped in halves to save on freight volume. Once delivered, the bench will require assembly. The bench can be configured as a single semi-circular unit or fixed to another semi-circular unit for full circle applications. Two spacers are provided per semi-circle unit to join the half units together.