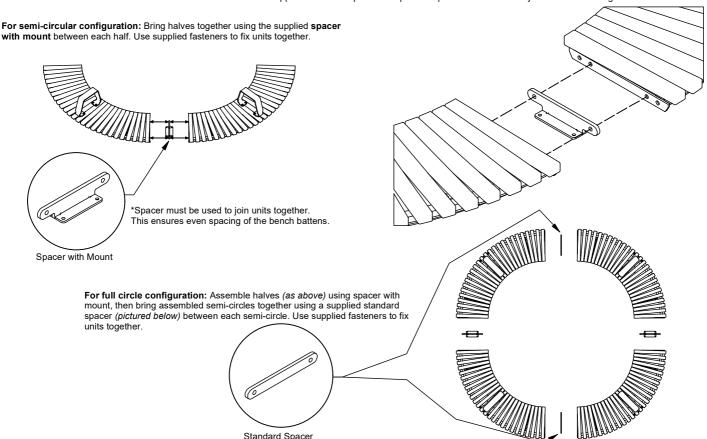

## Assembly

The Semi-Circular Bench is shipped in halves to save on freight volume. Once delivered, the bench will require assembly. The bench can be configured as a single semi-circular unit or fixed to another semi-circular unit for full circle applications. Two spacers are provided per semi-circle unit to join the half units together.