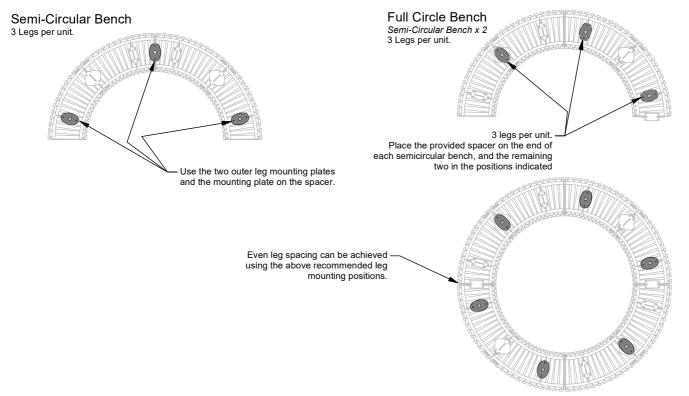

## Leg Placement

Depending on the application, the leg placement will change to ensure best performance and stability. This applies to all leg types in the Wandin range except the plinth mount variant.