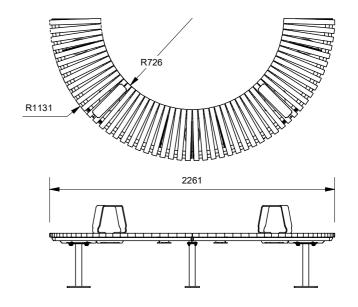

## Wandin Semi Circular Bench

Model W1X/0001 - Wandin Semi Circular Bench

The Wandin Semi Circular Bench shares the same seat profile and uniform batten profile as the rest of the Wandin suite. Modular by design, you can use two to create a circular tree seat, or combine with any other Wandin Seat or Bench for unique seating profiles.

Batten Material (See batten guide)

405mm x 40mm x 30mm

- ☐ Spotted Gum
- □ Enviroslat
- ☐ Anodised Aluminium
- ☐ Powdercoated Aluminium (See colour guide)
- ☐ Timber-Look Aluminium Alpine Ash
- ☐ Timber-Look Aluminium Mountain Gum
- ☐ Timber-Look Aluminium Ironbark

## Leg Placement

Depending on the application, the leg placement will change to ensure best performance and stability. This applies to all leg types in the Wandin range except the plinth mount variant.