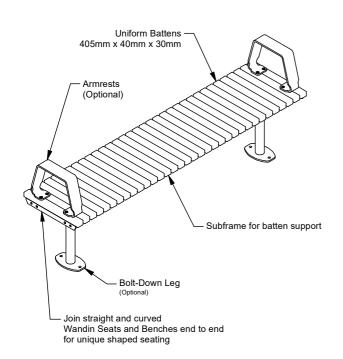

# Wandin Straight Bench

Model 11S/17 - Wandin Bench

The Wandin Straight Bench shares the same seat height, profile and uniform batten profile as the rest of the Wandin suite. Modular by design, the Straight Bench can be joined end to end with all Wandin Seat and Bench models.

#### Batten Material (See batten guide)

405mm x 40mm x 30mm

- ☐ Spotted Gum
- ☐ Enviroslat
- ☐ Anodised Aluminium
- ☐ Powdercoated Aluminium (See colour guide)
- ☐ Timber-Look Aluminium Alpine Ash
- ☐ Timber-Look Aluminium Mountain Gum
- ☐ Timber-Look Aluminium Ironbark

## **Other Options**

☐ Armrests (2 standard)

More information:

Go to the website for spec inspiration.