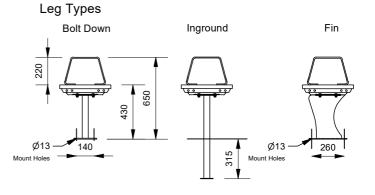

#### **Mounting Options**

- ☐ Bolt Down
- □ Inground ☐ Fin Legs
- ☐ Flat Bar Leg
- ☐ Freestanding
- ☐ Concrete Plinth