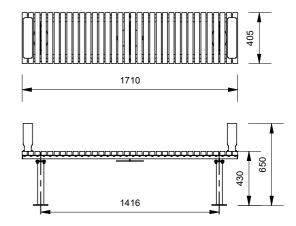

# Wandin Straight Bench

Model 11S/17 - Wandin Bench

The Wandin Straight Bench shares the same seat height, profile and uniform batten profile as the rest of the Wandin suite. Modular by design, the Straight Bench can be joined end to end with all Wandin Seat and Bench models.

#### Batten Material (See batten guide)

405mm x 40mm x 30mm

- ☐ Spotted Gum
- ☐ Enviroslat
- ☐ Anodised Aluminium
- ☐ Powdercoated Aluminium (See colour guide)
- ☐ Timber-Look Aluminium Alpine Ash
- ☐ Timber-Look Aluminium Mountain Gum
- ☐ Timber-Look Aluminium Ironbark