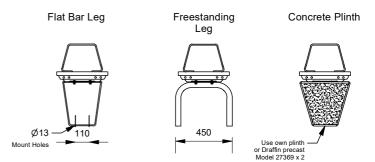

#### **Mounting Options**

- ☐ Bolt Down
- □ Inground ☐ Fin Legs
- ☐ Flat Bar Leg
- ☐ Freestanding
- ☐ Concrete Plinth