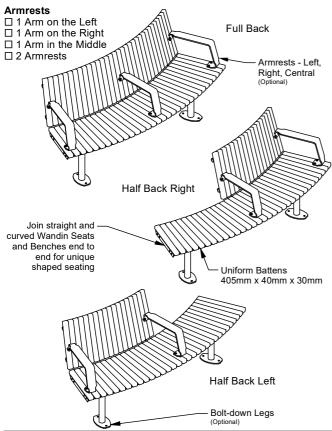

# Wandin Convex Curved Seat

Model 10CV/R19 - Wandin Convex Curved Seat with Back

Wandin Concave Curved Seat with Back shares the same seat profile with the rest of the Wandin suite. Utilising a uniform batten profile used for both seat base and back to form unique curved seat shapes. All Wandin seats and benches are modular and can be joined end to end to create custom shapes.

## Seat Back Configuration

□ Half Back Left □ Half Back Right