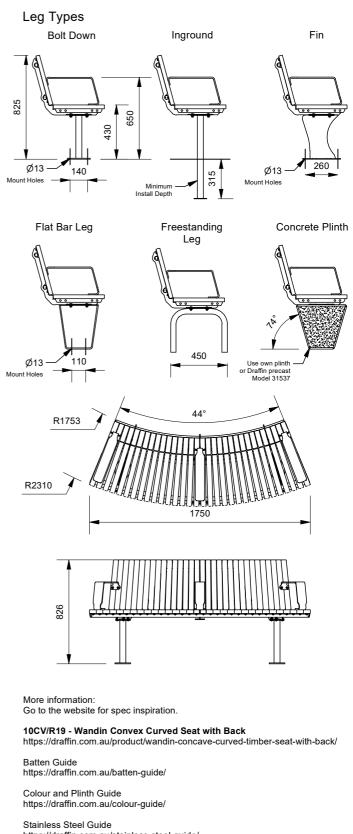

#### Batten Material (See batten guide)

- 405mm x 40mm x 30mm
- □ Spotted Gum
- Enviroslat
- □ Anodised Aluminium
- Development Powdercoated Aluminium (See colour guide)
- □ Timber-Look Aluminium Alpine Ash
- Timber-Look Aluminium Mountain Gum □ Timber-Look Aluminium - Ironbark

### **Mounting Options**

- Bolt Down □ Inground ☐ Fin Legs
- □ Flat Bar Leg
- □ Freestanding
- Concrete Plinth

https://draffin.com.au/stainless-steel-guide/

Wandin Architectural Guide https://draffin.com.au/wandin-architectural-guide/