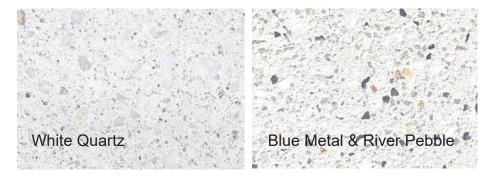

### Concrete Colour

- □ Off White
- □ Grey
- Charcoal
- □ Cream
- □ Brown

Aggregate Mix □ White Quartz □ Blue Metal & River Pebble

Blasting Level

□ Light Blast □ Medium Blast □ Heavy Blast

Mounting Options

### Aggregate Mix