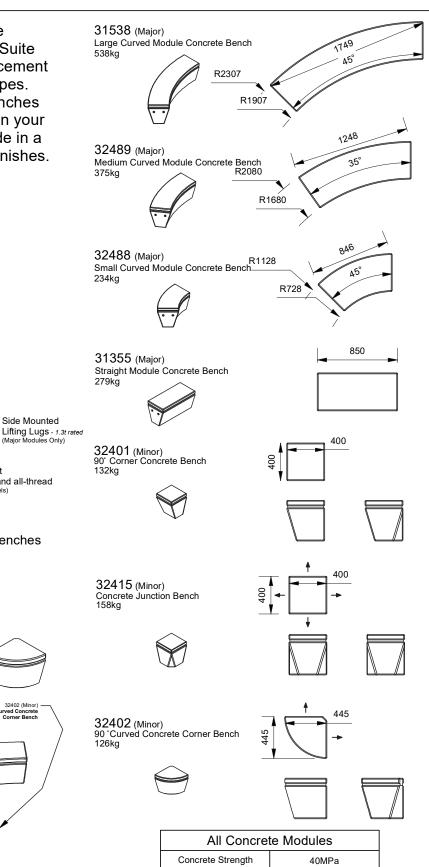

### **Major Modules**

- Large Curved Bench Module
- □ Medium Curved Bench Module □ Small Curved Bench Module
- □ Straight Bench Module

### Minor Modules

□ 90' Corner Bench Module □ 90' Corner Plinth Module □ Junction Bench Module □ Curved Corner Module