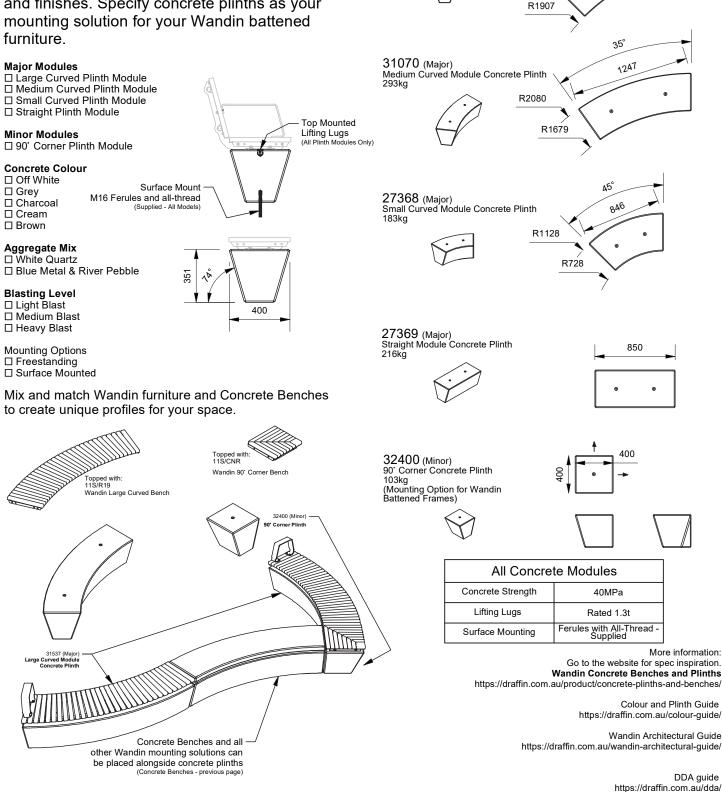

### Concrete Colour

- □ Off White
- □ Grey
- Charcoal
- □ Cream
- □ Brown

Aggregate Mix □ White Quartz □ Blue Metal & River Pebble

Blasting Level

□ Light Blast □ Medium Blast □ Heavy Blast

Mounting Options

Freestanding
Surface Mounted

Mix and match Wandin furniture and Concrete Benches to create unique profiles for your space.

430

400

Surface Mount

M16 Ferules and all-thread

Lifting Lugs

Phone: (03) 9720 1033 or 1300 372 334 Email: info@draffin.com.au Rated 1.3t

Wandin Concrete Plinths are a mounting solution for Wandin Seats and Benches and can be used for either standalone use or modular placement to make longer winding and snaking shapes. Precast, the modules can be made in a range of base colours, aggregates and finishes. Specify concrete plinths as your mounting solution for your Wandin battened furniture.