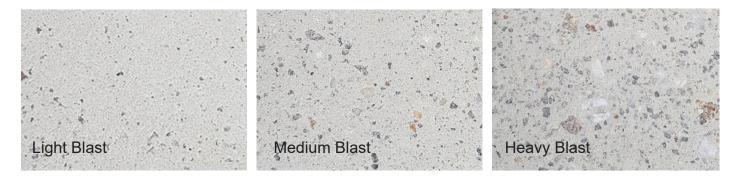

### Concrete Colour

- □ Off White
- □ Grey
- Charcoal
- □ Cream
- □ Brown

Aggregate Mix □ White Quartz □ Blue Metal & River Pebble

Blasting Level

□ Light Blast □ Medium Blast □ Heavy Blast

Mounting Options

### **Blasting Level**