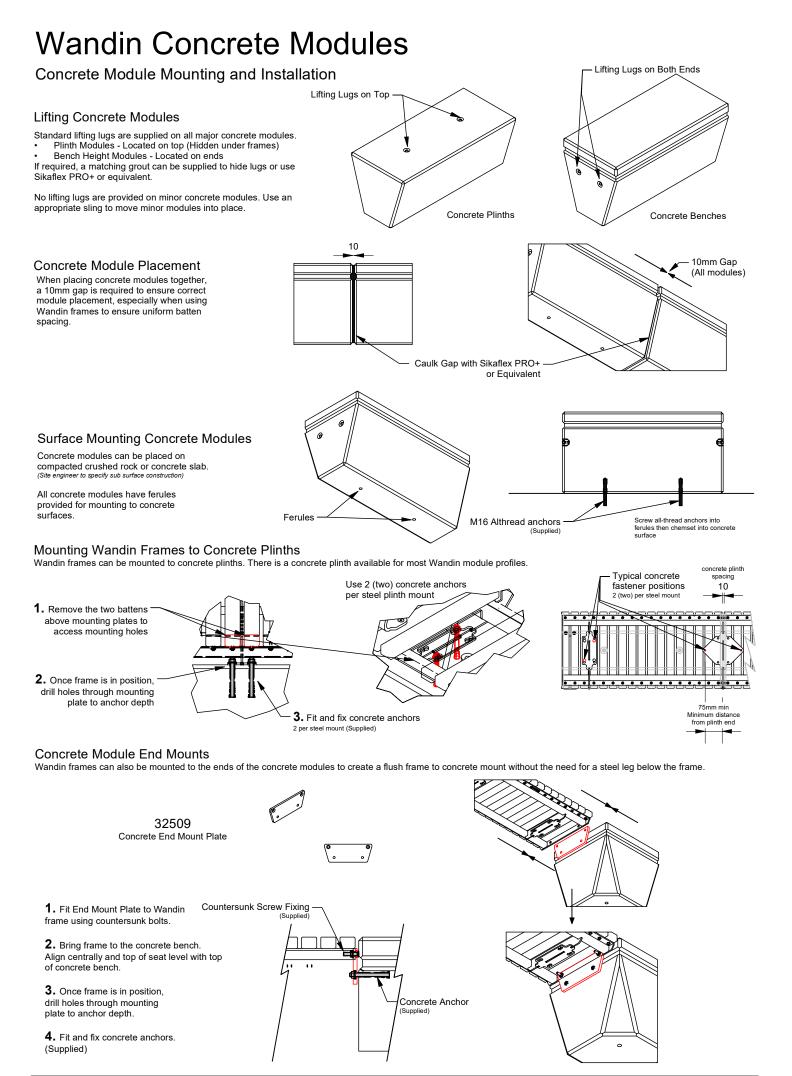

Freestanding
Surface Mounted

Mix and match Wandin furniture and Concrete Benches to create unique profiles for your space.

430

400

Surface Mount

M16 Ferules and all-thread

Lifting Lugs

Phone: (03) 9720 1033 or 1300 372 334 Email: info@draffin.com.au Rated 1.3t

Ferules with All-Thread -Supplied