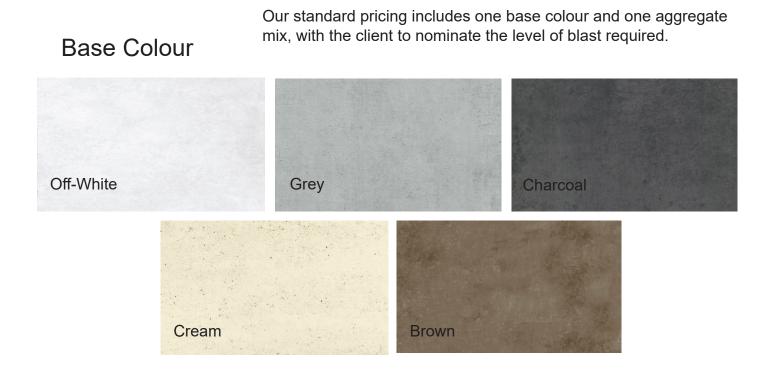

### Concrete Colour

- □ Off White
- □ Grey
- Charcoal
- □ Cream
- □ Brown

Aggregate Mix □ White Quartz □ Blue Metal & River Pebble

Blasting Level

□ Light Blast □ Medium Blast □ Heavy Blast

Mounting Options

# Wandin Concrete Benches and Plinths

Wandin Concrete Bench and Plinth Colour Guide