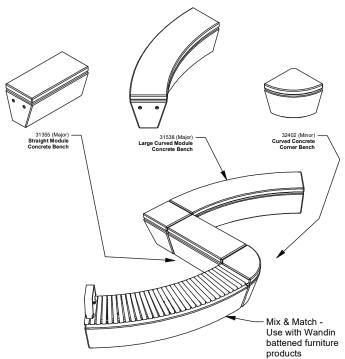

## Wandin Concrete Benches and Plinths

Wandin Concrete Benches - Pg.1 Wandin Concrete Plinths - Pg.2

Wandin Concrete Benches use the same section profile as the rest of the Wandin Suite for either standalone use or modular placement to make longer winding and snaking shapes. Mix and match all Wandin Seats and Benches to create shapes suitable for placement in your space. Precast, the modules can be made in a range of base colours, aggregates and finishes.

### **Major Modules**

- Large Curved Bench Module
- □ Medium Curved Bench Module □ Small Curved Bench Module
- □ Straight Bench Module

### Minor Modules

□ 90' Corner Bench Module □ 90' Corner Plinth Module □ Junction Bench Module □ Curved Corner Module