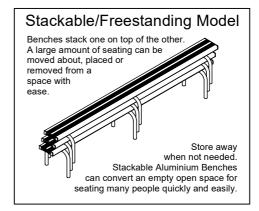

## **Aluminium Bench Seat**

Model 88339/AL - Aluminium Bench Seat (Inground/Boltdown) Model 88363/AL - Freestanding Bench Seat (Stackable)

The Aluminium Bench Seat is a dependable and economical solution ready to install in any space where seating is needed. Parks, shelters, change rooms, and street curbs, you can be sure this bench is built to endure public use. Explore finish options for the frames and aluminium planks, and a range of coloured plank end caps.

## **Plank Finishes** ☐ Anodised Aluminium Standard Lengths □ Powdercoated ☐ Timber-Look Aluminium - Alpine Ash ☐ Timber-Look Aluminium - Mountain Gum 1750mm (Standard) ☐ Timber-Look Aluminium - Ironbark with 2 Legs **Length Options** □ 1750mm □ 3000mm 3000mm □ 4000mm with 3 Legs □ 5000mm □ 6000mm □ Custom 4000mm **Mounting Options** with 4 Legs ☐ Bolt Down □ In-ground □ Freestanding 5000mm Other Options with 5 Legs ☐ Powdercoat Frames □ Coloured End Caps