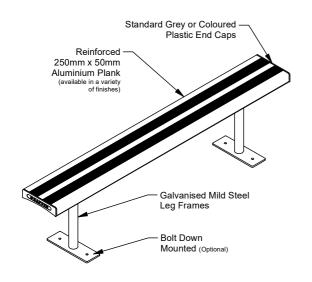

## **Aluminium Bench Seat**

Model 88339/AL - Aluminium Bench Seat (Inground/Boltdown) Model 88363/AL - Freestanding Bench Seat (Stackable)

The Aluminium Bench Seat is a dependable and economical solution ready to install in any space where seating is needed. Parks, shelters, change rooms, and street curbs, you can be sure this bench is built to endure public use. Explore finish options for the frames and aluminium planks, and a range of coloured plank end caps.

## **Plank Finishes** ☐ Anodised Aluminium Standard Lengths □ Powdercoated ☐ Timber-Look Aluminium - Alpine Ash ☐ Timber-Look Aluminium - Mountain Gum 1750mm (Standard) ☐ Timber-Look Aluminium - Ironbark with 2 Legs **Length Options** □ 1750mm □ 3000mm 3000mm □ 4000mm with 3 Legs □ 5000mm □ 6000mm □ Custom 4000mm **Mounting Options** with 4 Legs ☐ Bolt Down □ In-ground □ Freestanding 5000mm Other Options with 5 Legs ☐ Powdercoat Frames □ Coloured End Caps