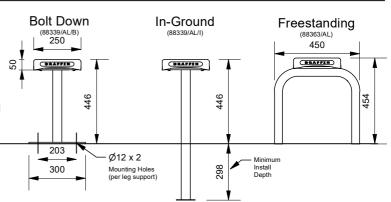

## **Aluminium Bench Seat**

Model 88339/AL - Aluminium Bench Seat (Inground/Boltdown) Model 88363/AL - Freestanding Bench Seat (Stackable)

The Aluminium Bench Seat is a dependable and economical solution ready to install in any space where seating is needed. Parks, shelters, change rooms, and street curbs, you can be sure this bench is built to endure public use. Explore finish options for the frames and aluminium planks, and a range of coloured plank end caps.

## **Plank Finishes** ☐ Anodised Aluminium Standard Lengths □ Powdercoated ☐ Timber-Look Aluminium - Alpine Ash ☐ Timber-Look Aluminium - Mountain Gum 1750mm (Standard) ☐ Timber-Look Aluminium - Ironbark with 2 Legs **Length Options** □ 1750mm □ 3000mm 3000mm □ 4000mm with 3 Legs □ 5000mm □ 6000mm □ Custom 4000mm **Mounting Options** with 4 Legs ☐ Bolt Down □ In-ground □ Freestanding 5000mm Other Options with 5 Legs ☐ Powdercoat Frames □ Coloured End Caps