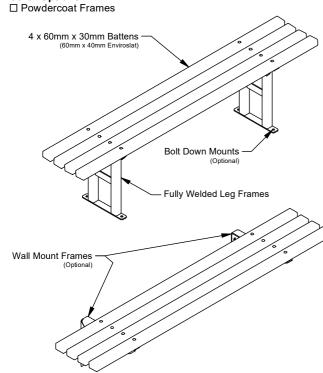

## Frame Material

Galvanised Mild Steel

### **Mounting Options**

- Bolt Down
- □ Inground
- □ In-Ground Anchors □ Wall Mount