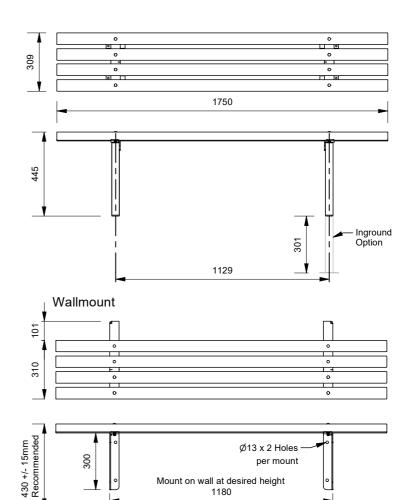

### **Mounting Options**

- Bolt Down
- □ Inground
- □ In-Ground Anchors □ Wall Mount