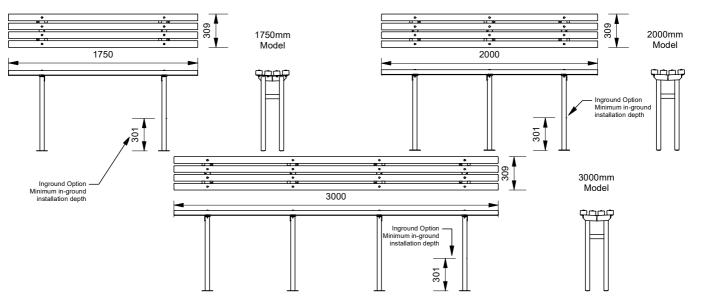

#### Length Options

- □ 1750mm (Standard) □ 2000mm (Pg.2) □ 3000mm (Pg.2)
- □ Custom

### **Mounting Options**

- Bolt Down
- □ Inground
- □ In-Ground Anchors □ Wall Mount

# Slim Timber Bench

Model 105 - Slim Timber Bench

Inground - Slim Timber Bench (105/I)