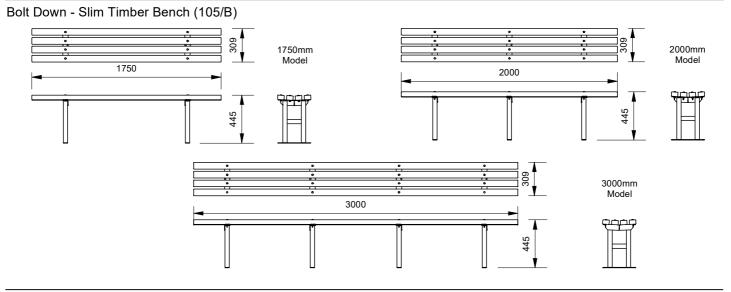

#### Length Options

- □ 1750mm (Standard) □ 2000mm (Pg.2) □ 3000mm (Pg.2)
- □ Custom

### **Mounting Options**

- Bolt Down
- □ Inground
- □ In-Ground Anchors □ Wall Mount