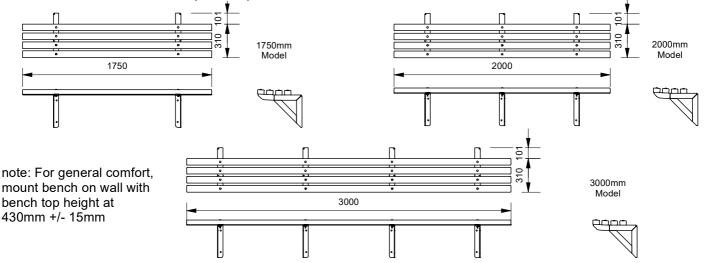

#### Length Options

- □ 1750mm (Standard) □ 2000mm (Pg.2) □ 3000mm (Pg.2)
- □ Custom

### **Mounting Options**

- Bolt Down
- □ Inground
- □ In-Ground Anchors □ Wall Mount