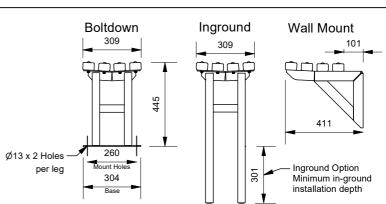

### **Mounting Options**

- Bolt Down
- □ Inground
- □ In-Ground Anchors □ Wall Mount