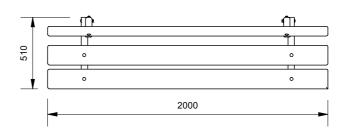

## Inground Timber Seat with Back

Model 89207 - Inground Timber Seat with Back

The Inground Timber Seat with Back is a simple all-timber park seat made with inground legs for placement almost anywhere. Made with care from quality hardwearing Cypress Pine and galvanised fasteners, this economical solution will withstand the test of time.