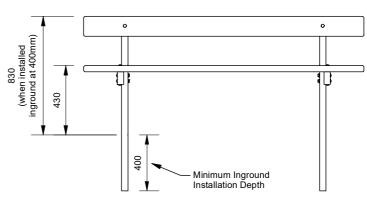

## Inground Timber Seat with Back

Model 89207 - Inground Timber Seat with Back

The Inground Timber Seat with Back is a simple all-timber park seat made with inground legs for placement almost anywhere. Made with care from quality hardwearing Cypress Pine and galvanised fasteners, this economical solution will withstand the test of time.