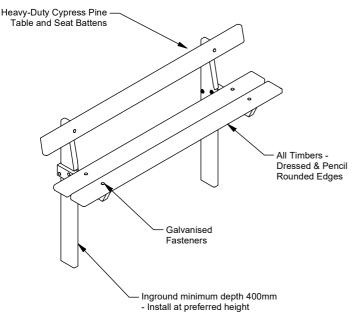

## Inground Timber Seat with Back

Model 89207 - Inground Timber Seat with Back

The Inground Timber Seat with Back is a simple all-timber park seat made with inground legs for placement almost anywhere. Made with care from quality hardwearing Cypress Pine and galvanised fasteners, this economical solution will withstand the test of time.

## **Table Battens** 140mmx 45mm ☐ Cypress Pine

More information:
Go to the website for spec inspiration.
89207 - Inground Timber Seat with Back
https://draffin.com.au/product/inground-timber-seat-with-back/