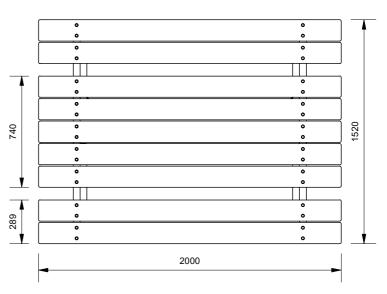

## Freestanding Timber Table Setting

Model 89206/FS - Freestanding Timber Table Setting









The Freestanding Timber Table Setting is a tried and tested public table setting design, perfect for picnics at the park. Made with care from quality hardwearing Cypress Pine and galvanised fasteners, this economical solution will withstand the test of time.

## **Table Battens**

- 140mmx 45mm
- ☐ Cypress Pine

## **Options**

- ☐ Umbrella Hole
- ☐ Chess board Insert☐ Bolt-Down Brackets





More information:
Go to the website for spec inspiration.
89206/FS - Freestanding Timber Table Setting
https://draffin.com.au/product/freestanding-timber-table-setting/

Phone: (03) 9720 1033 or 1300 372 334 Email: info@draffin.com.au