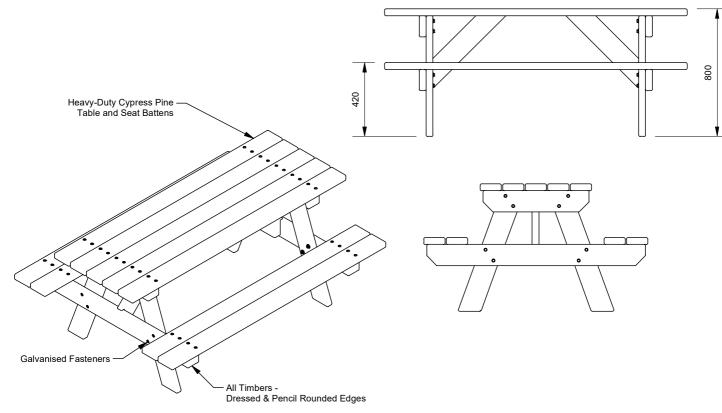

## Freestanding Timber Table Setting

Model 89206/FS - Freestanding Timber Table Setting

The Freestanding Timber Table Setting is a tried and tested public table setting design, perfect for picnics at the park. Made with care from quality hardwearing Cypress Pine and galvanised fasteners, this economical solution will withstand the test of time.

## **Table Battens**

- 140mmx 45mm
- ☐ Cypress Pine