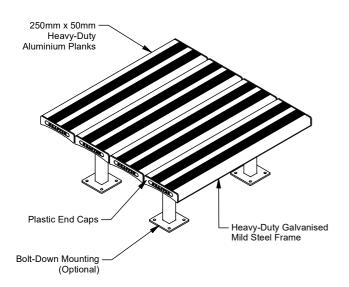

# **Aluminium Platform Bench**

89024 - Aluminium Platform Bench

DRAFFIN

The Aluminium Platform Bench is an economical square platform that provides more seating in a compact space with seating all around the sides. The aluminium planks can be plain anodised or powdercoated in a multitude of colours and and even timber-look finishes. A great solution for school grounds.

## Plank Finish (use Batten Guide for finish)

□ Anodised Aluminium

- □ Powdercoated Aluminium (See colour guide) □ Timber-Look Aluminium - Alpine Ash
- □ Timber-Look Aluminium Aprile Ash
- □ Timber-Look Aluminium Ironbark

## Plank End Caps

- □ Standard Grey
- □ Coloured

### **Mounting Options**

□ Bolt Down □ Inground