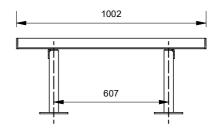

# **Aluminium Platform Bench**

89024 - Aluminium Platform Bench

DRAFFIN



The Aluminium Platform Bench is an economical square platform that provides more seating in a compact space with seating all around the sides. The aluminium planks can be plain anodised or powdercoated in a multitude of colours and and even timber-look finishes. A great solution for school grounds.

## Plank Finish (use Batten Guide for finish)

□ Anodised Aluminium

- □ Powdercoated Aluminium (See colour guide) □ Timber-Look Aluminium - Alpine Ash
- □ Timber-Look Aluminium Aprile Ash
- □ Timber-Look Aluminium Ironbark

## Plank End Caps

- □ Standard Grey
- □ Coloured

### **Mounting Options**

□ Bolt Down □ Inground

### Other Options

Devider Powdercoat Frames (See colour guide)









More information: Go to the website for spec inspiration.

89024 - Aluminium Platform Bench https://draffin.com.au/product/aluminium-platform-bench/

Batten Guide https://draffin.com.au/batten-guide/

Colour and Plinth Guide https://draffin.com.au/colour-guide/

DDA guide https://draffin.com.au/dda/