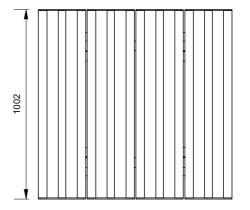

# **Aluminium Platform Bench**

89024 - Aluminium Platform Bench

DRAFFIN

The Aluminium Platform Bench is an economical square platform that provides more seating in a compact space with seating all around the sides. The aluminium planks can be plain anodised or powdercoated in a multitude of colours and and even timber-look finishes. A great solution for school grounds.