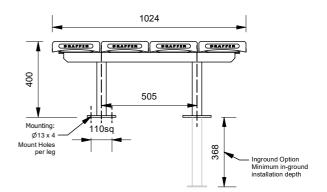

# **Aluminium Platform Bench**

89024 - Aluminium Platform Bench

DRAFFIN



The Aluminium Platform Bench is an economical square platform that provides more seating in a compact space with seating all around the sides. The aluminium planks can be plain anodised or powdercoated in a multitude of colours and and even timber-look finishes. A great solution for school grounds.

## Plank Finish (use Batten Guide for finish)

□ Anodised Aluminium

- □ Powdercoated Aluminium (See colour guide) □ Timber-Look Aluminium - Alpine Ash
- □ Timber-Look Aluminium Aprile Ash
- □ Timber-Look Aluminium Ironbark

## Plank End Caps

- □ Standard Grey
- □ Coloured

### **Mounting Options**

□ Bolt Down □ Inground

### Other Options

Devider Powdercoat Frames (See colour guide)









More information: Go to the website for spec inspiration.

89024 - Aluminium Platform Bench https://draffin.com.au/product/aluminium-platform-bench/

Batten Guide https://draffin.com.au/batten-guide/

Colour and Plinth Guide https://draffin.com.au/colour-guide/

DDA guide https://draffin.com.au/dda/