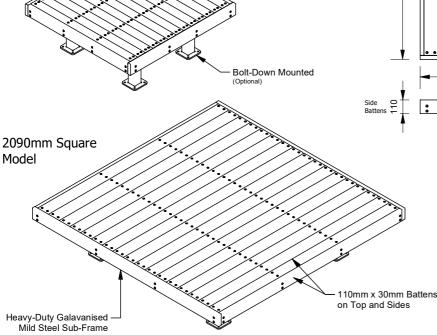

- ☐ 1200mm Square ☐ 2090mm Square

### Batten Material (See batten guide)

- 80mm x 30mm 1200mm Square Model 110mmx30mm 2090mm Square Model
- $\hfill\square$  Spotted Gum
- ☐ Enviroslat
- ☐ Anodised Aluminium
- ☐ Powdercoated Aluminium (See colour guide)
- ☐ Timber-Look Aluminium Alpine Ash
- ☐ Timber-Look Aluminium Mountain Gum
- ☐ Timber-Look Aluminium Ironbark

#### Frame Material

☐ Galvanised Mild Steel