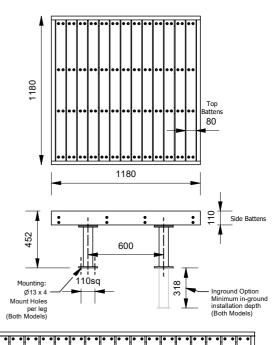

- ☐ 1200mm Square ☐ 2090mm Square

### Batten Material (See batten guide)

- 80mm x 30mm 1200mm Square Model 110mmx30mm 2090mm Square Model
- $\hfill\square$  Spotted Gum
- ☐ Enviroslat
- ☐ Anodised Aluminium
- ☐ Powdercoated Aluminium (See colour guide)
- ☐ Timber-Look Aluminium Alpine Ash
- ☐ Timber-Look Aluminium Mountain Gum
- ☐ Timber-Look Aluminium Ironbark

## **Mounting Options**

☐ Bolt Down ☐ Inground

Model