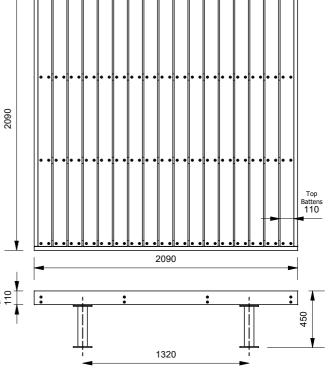

- ☐ 1200mm Square ☐ 2090mm Square

### Batten Material (See batten guide)

- 80mm x 30mm 1200mm Square Model 110mmx30mm 2090mm Square Model
- $\hfill\square$  Spotted Gum
- ☐ Enviroslat
- ☐ Anodised Aluminium
- ☐ Powdercoated Aluminium (See colour guide)
- ☐ Timber-Look Aluminium Alpine Ash
- ☐ Timber-Look Aluminium Mountain Gum
- ☐ Timber-Look Aluminium Ironbark