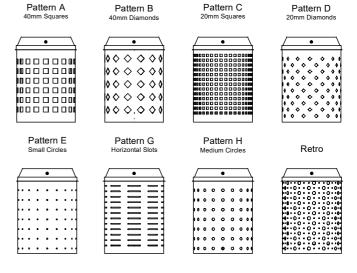

### **Perforation Pattern**

□ Blank □ Pattern A □ Pattern B □ Pattern C □ Pattern D

□ Pattern E □ Pattern G □ Pattern H □ Retro