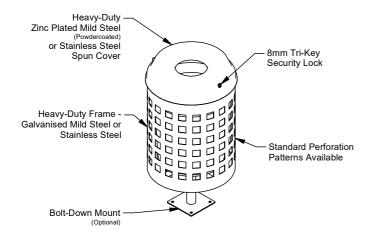

# Round Bin with Steel Liner

380 - Round Bin with Steel Liner

Ø172

Universal

Wall Mount

100

The Hawthorn Bin is a classic, rugged and compact round bin housing that includes a 55lt galvanised mild steel liner, securely locked using standard 8mm Tri-Key locking system. With many standard perforation patterns and powdercoat colours you can style them to suit your space. Great for parking areas and schools or where compact bin solutions are needed.

### **Perforation Pattern**

□ Blank □ Pattern A □ Pattern B □ Pattern C □ Pattern D

□ Pattern E □ Pattern G □ Pattern H □ Retro