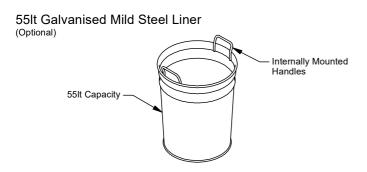

# Round Bin with Steel Liner

380 - Round Bin with Steel Liner

Ø172

Universal

Wall Mount

100

The Hawthorn Bin is a classic, rugged and compact round bin housing that includes a 55lt galvanised mild steel liner, securely locked using standard 8mm Tri-Key locking system. With many standard perforation patterns and powdercoat colours you can style them to suit your space. Great for parking areas and schools or where compact bin solutions are needed.