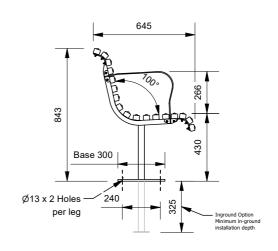

## **Curved Park Seat**

Model 128 - Curved Park Seat

The Curved Park Seat features slim battens that drape over fully welded end frames that create a traditional yet comfortable profile. All standard Draffin Street Furniture batten materials can be optioned. Armrests can be added, and the seat can be optioned as bolt down or inground, for placement almost anywhere.

## **Mounting Options**

- ☐ Bolt Down
- □ Inground