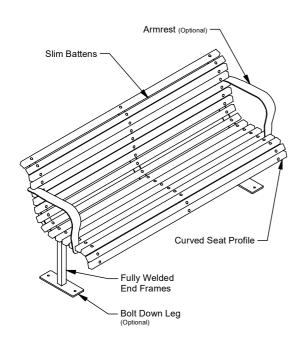

## **Curved Park Seat**

Model 128 - Curved Park Seat

The Curved Park Seat features slim battens that drape over fully welded end frames that create a traditional yet comfortable profile. All standard Draffin Street Furniture batten materials can be optioned. Armrests can be added, and the seat can be optioned as bolt down or inground, for placement almost anywhere.

## Batten Material (See batten guide)

40mm x 30mm

- ☐ Spotted Gum
- ☐ Enviroslat Composite
- ☐ Anodised Aluminium
- ☐ Powdercoated Aluminium (See colour guide)
- ☐ Timber-Look Aluminium Àlpine Ash
- ☐ Timber-Look Aluminium Mountain Gum
- ☐ Timber-Look Aluminium Ironbark

## **Mounting Options**

- ☐ Bolt Down
- □ Inground

## **Other Options**

- ☐ Armrests
- $\hfill\square$  Powdercoat Frames
- ☐ Custom Dimensions

Go to the website for spec inspiration. **128** - Curved Park Seat

https://draffin.com.au/product/curved-park-seat/