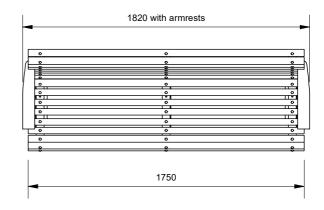

## **Curved Park Seat**

Model 128 - Curved Park Seat

The Curved Park Seat features slim battens that drape over fully welded end frames that create a traditional yet comfortable profile. All standard Draffin Street Furniture batten materials can be optioned. Armrests can be added, and the seat can be optioned as bolt down or inground, for placement almost anywhere.

## **Other Options**

- ☐ Armrests
- $\hfill\square$  Powdercoat Frames
- ☐ Custom Dimensions

Go to the website for spec inspiration. **128** - Curved Park Seat

https://draffin.com.au/product/curved-park-seat/