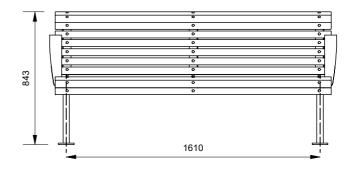

## **Curved Park Seat**

Model 128 - Curved Park Seat

The Curved Park Seat features slim battens that drape over fully welded end frames that create a traditional yet comfortable profile. All standard Draffin Street Furniture batten materials can be optioned. Armrests can be added, and the seat can be optioned as bolt down or inground, for placement almost anywhere.

## **Mounting Options**

- ☐ Bolt Down
- □ Inground