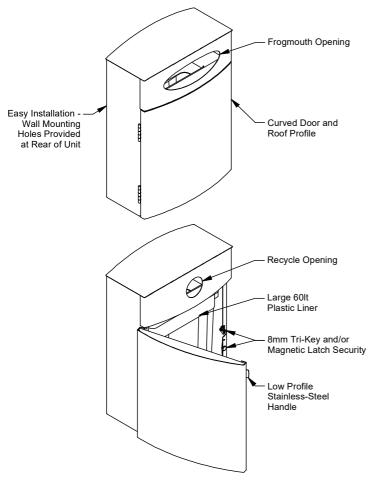

# Wall Mount Bin

Model 89027 - Wall Mount Bin

Wall mount bins are made to be mounted where floor space is limited, or to keep the floor clear around the bin, or even where the bin opening may need to be at a different usable height. A large 60lt plastic liner is included and secured with optional 8mm Tri-Key security lock and/or magnetic latch.

#### Lock System

□Cam Lock □Magnetic Latch □Both