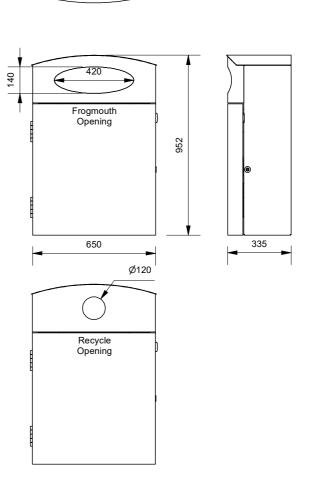

# Wall Mount Bin

Model 89027 - Wall Mount Bin

Wall mount bins are made to be mounted where floor space is limited, or to keep the floor clear around the bin, or even where the bin opening may need to be at a different usable height. A large 60lt plastic liner is included and secured with optional 8mm Tri-Key security lock and/or magnetic latch.