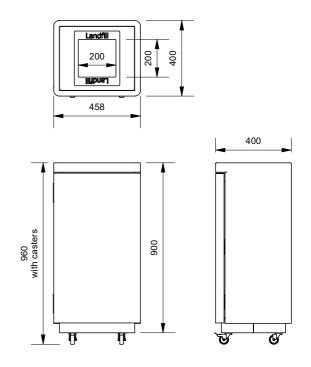

# Single Tub Internal Recycling Bin

Model 88923 - Single Tub Internal Recycling Bin

The Single Tub Internal Recycling Bin is a discreet and compact commercial grade bin with a 76lt galvanised mild steel liner. Panels can be specified in powdercoated mild steel or stainless steel, with polished stainless steel or powdercoated skirt and covers. Add casters for manoeuvrability.

## **Mounting Options**

- □ Freestanding
- ☐ Casters