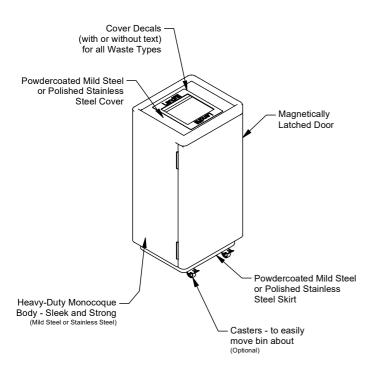

# Single Tub Internal Recycling Bin

Model 88923 - Single Tub Internal Recycling Bin

The Single Tub Internal Recycling Bin is a discreet and compact commercial grade bin with a 76lt galvanised mild steel liner. Panels can be specified in powdercoated mild steel or stainless steel, with polished stainless steel or powdercoated skirt and covers. Add casters for manoeuvrability.

#### **Panel Material**

- ☐ Powdercoated Mild Steel
- ☐ 304 Stainless Steel
- ☐ 316 Stainless Steel

#### **Cover Material**

- ☐ Powdercoated Mild Steel
- □ 304 Stainless Steel
- ☐ 316 Stainless Steel

#### **Skirt Options**

- ☐ Powdercoated Mild Steel
- ☐ 304 Stainless Steel
- ☐ 316 Stainless Steel

## **Mounting Options**

- □ Freestanding
- ☐ Casters