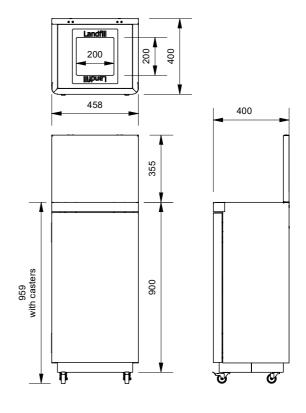

# Internal Bin with Sign

Model 88923/SIGN - Internal Bin with Sign

The Internal Bin with Sign is a discreet and compact commercial grade bin with a sign panel and a 76lt galvanised mild steel liner. Panels can be specified in powdercoated mild steel or stainless steel, with polished stainless steel or powdercoated skirt and covers. Add casters for manoeuvrability.