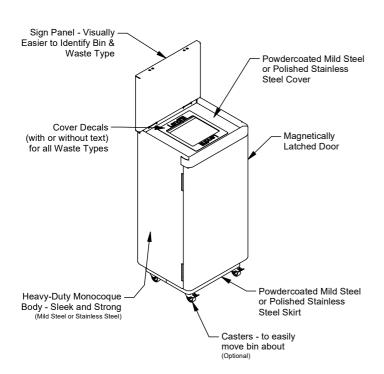

# Internal Bin with Sign

Model 88923/SIGN - Internal Bin with Sign

The Internal Bin with Sign is a discreet and compact commercial grade bin with a sign panel and a 76lt galvanised mild steel liner. Panels can be specified in powdercoated mild steel or stainless steel, with polished stainless steel or powdercoated skirt and covers. Add casters for manoeuvrability.

#### **Cover Material**

- ☐ Powdercoated Mild Steel
- ☐ 304 Stainless Steel
- ☐ 316 Stainless Steel

#### **Skirt Options**

- ☐ Powdercoated Mild Steel
- ☐ 304 Stainless Steel
- ☐ 316 Stainless Steel

## **Mounting Options**

- □ Freestanding
- ☐ Casters