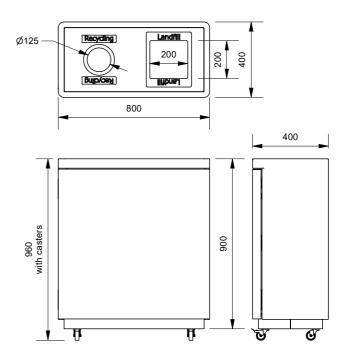

# **Dual Internal Recycling Bin**

Model 88922 - Dual Internal Recycling Bin

The Dual Internal Recycling Bin is a discreet and compact commercial grade dual bay bin with two 76lt galvanised mild steel liners. Panels can be specified in powdercoated mild steel or stainless steel, with polished stainless steel or powdercoated skirt and covers. Add casters for manoeuvrability.

## **Mounting Options**

- □ Freestanding
- ☐ Casters