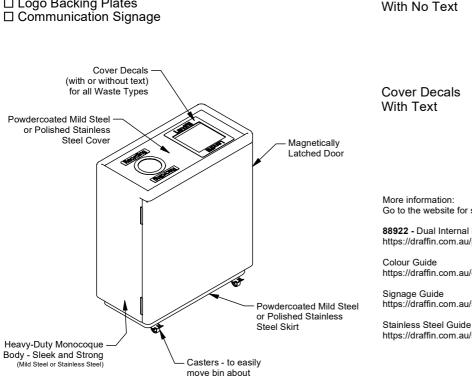

# **Dual Internal Recycling Bin**

Model 88922 - Dual Internal Recycling Bin

The Dual Internal Recycling Bin is a discreet and compact commercial grade dual bay bin with two 76lt galvanised mild steel liners. Panels can be specified in powdercoated mild steel or stainless steel, with polished stainless steel or powdercoated skirt and covers. Add casters for manoeuvrability.

#### **Panel Material**

- ☐ Powdercoated Mild Steel
- ☐ 304 Stainless Steel
- ☐ 316 Stainless Steel

#### **Cover Material**

- ☐ Powdercoated Mild Steel
- □ 304 Stainless Steel
- ☐ 316 Stainless Steel

### **Skirt Options**

- ☐ Powdercoated Mild Steel
- ☐ 304 Stainless Steel
- ☐ 316 Stainless Steel

## **Mounting Options**

- □ Freestanding
- ☐ Casters

# **Other Options**

- ☐ Laser Cut Logo ☐ Logo Backing Plates

**Cover Decals** 

Go to the website for spec inspiration.

88922 - Dual Internal Recycling Bin https://draffin.com.au/product/twin-tub-recycling-bin/