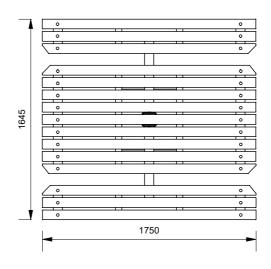

## Heavy Duty Picnic Table (long)

Model 87916 - Heavy Duty Picnic Table (long)

The Heavy Duty Picnic Table (long)provides a standard length traditional public picnic table solution, in a extremely heavy-duty package, with a pedestal mounting. Pedestal mounted furniture has one mounting point, making it easy to sweep and mow around. Large timbers and beefy frames ensure reliable performance for the life of the product.