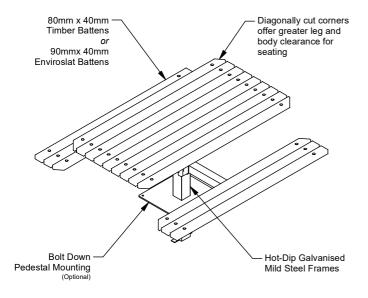

## Heavy Duty Picnic Table (long)

Model 87916 - Heavy Duty Picnic Table (long)

The Heavy Duty Picnic Table (long)provides a standard length traditional public picnic table solution, in a extremely heavy-duty package, with a pedestal mounting. Pedestal mounted furniture has one mounting point, making it easy to sweep and mow around. Large timbers and beefy frames ensure reliable performance for the life of the product.

## **Batten Options (See Batten Guide)**

- ☐ Spotted Gum Timber Battens 80mm x 40mm
- ☐ Enviroslat Composite Battens 90mm x 40mm