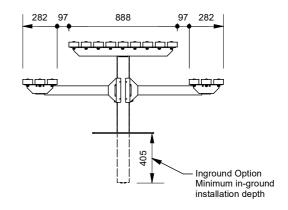

## Heavy Duty Picnic Table (long)

Model 87916 - Heavy Duty Picnic Table (long)









The Heavy Duty Picnic Table (long)provides a standard length traditional public picnic table solution, in a extremely heavy-duty package, with a pedestal mounting. Pedestal mounted furniture has one mounting point, making it easy to sweep and mow around. Large timbers and beefy frames ensure reliable performance for the life of the product.

## **Batten Options (See Batten Guide)**

- ☐ Spotted Gum Timber Battens 80mm x 40mm
- ☐ Enviroslat Composite Battens 90mm x 40mm

## **Mounting Options**

- ☐ Bolt Down
- ☐ In-Ground

## **Other Options**

- ☐ Powdercoated Frames (See Colour Guide)
- ☐ Chess Board Insert









More information:

Go to the website for spec inspiration. 87916 - Heavy Duty Picnic Table (long)

https://draffin.com.au/product/heavy-duty-picnic-table-long/

Batten Guide

https://draffin.com.au/batten-guide/

Colour Guide

https://draffin.com.au/colour-guide/

© Draffin Street Furniture 2022 Phone: (03) 9720 1033 or 1300 372 334 www.draffin.com.au Email: info@draffin.com.au