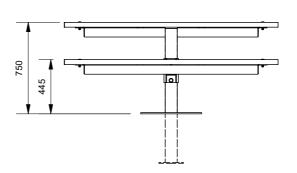

## Heavy Duty Picnic Table (long)

Model 87916 - Heavy Duty Picnic Table (long)

The Heavy Duty Picnic Table (long)provides a standard length traditional public picnic table solution, in a extremely heavy-duty package, with a pedestal mounting. Pedestal mounted furniture has one mounting point, making it easy to sweep and mow around. Large timbers and beefy frames ensure reliable performance for the life of the product.

## **Mounting Options**

- ☐ Bolt Down
- ☐ In-Ground