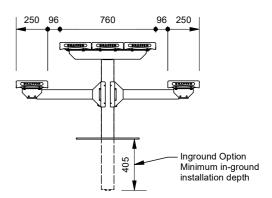

# Heavy Duty Aluminium Picnic Table ■ DRAFFINI (long)

Model 87916/AL - Heavy Duty Aluminium Picnic Table (long)

The long Heavy Duty Aluminium Picnic Table provides a standard length. economical public picnic table solution, in a extremely heavy-duty package, with a pedestal mounting. Pedestal mounted furniture has one mounting point, making it easy to sweep and mow around. Large aluminium planks and beefy frames ensure reliable performance for the life of the product.

### **Mounting Options**

- ☐ Bolt Down
- ☐ In-Ground