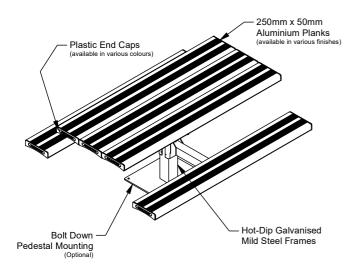

# Heavy Duty Aluminium Picnic Table ■ DRAFFINI (long)

Model 87916/AL - Heavy Duty Aluminium Picnic Table (long)

The long Heavy Duty Aluminium Picnic Table provides a standard length. economical public picnic table solution, in a extremely heavy-duty package, with a pedestal mounting. Pedestal mounted furniture has one mounting point, making it easy to sweep and mow around. Large aluminium planks and beefy frames ensure reliable performance for the life of the product.

## Batten Options (See Batten Guide) 250mm x 50mm Aluminium Planks

- ☐ Anodised Aluminium
- □ Powdercoated
- ☐ Timber-Look Aluminium Alpine Ash
- ☐ Timber-Look Aluminium Mountain Gum
- ☐ Timber-Look Aluminium Ironbark

### **Mounting Options**

- ☐ Bolt Down
- ☐ In-Ground

#### **End Cap Colour**

- ☐ Standard Grey
- ☐ Coloured (See End Cap Colour Guide)