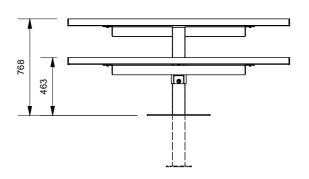

# Heavy Duty Aluminium Picnic Table ■ DRAFFINI (long)

Model 87916/AL - Heavy Duty Aluminium Picnic Table (long)

The long Heavy Duty Aluminium Picnic Table provides a standard length. economical public picnic table solution, in a extremely heavy-duty package, with a pedestal mounting. Pedestal mounted furniture has one mounting point, making it easy to sweep and mow around. Large aluminium planks and beefy frames ensure reliable performance for the life of the product.

### **Mounting Options**

- ☐ Bolt Down
- ☐ In-Ground