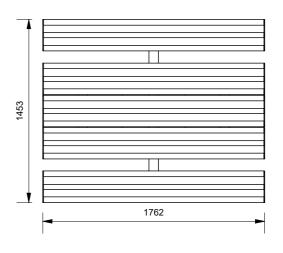

# Heavy Duty Aluminium Picnic Table ■ DRAFFINI (long)

Model 87916/AL - Heavy Duty Aluminium Picnic Table (long)

The long Heavy Duty Aluminium Picnic Table provides a standard length. economical public picnic table solution, in a extremely heavy-duty package, with a pedestal mounting. Pedestal mounted furniture has one mounting point, making it easy to sweep and mow around. Large aluminium planks and beefy frames ensure reliable performance for the life of the product.