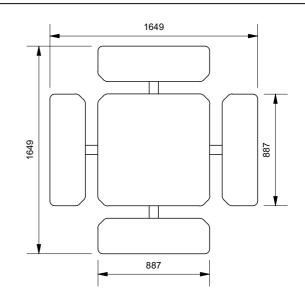

## Four Sided Recycled Plastic Picnic Table

Model 119/RP - Four Sided Recycled Plastic Picnic Table

The Four Sided Recycled Plastic Picnic Table utilising recycled HDPE plastic, provides a colourful and very economical public picnic table solution, in a extremely heavy-duty package, with a pedestal mounting. Pedestal mounted furniture has one mounting point, making it easy to sweep and mow around. Large timbers and beefy frames ensure reliable performance for the life of the product.