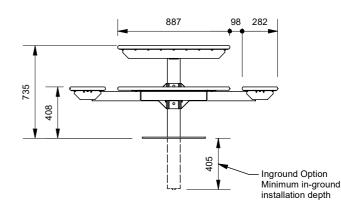

## Four Sided Recycled Plastic Picnic Table

Model 119/RP - Four Sided Recycled Plastic Picnic Table

The Four Sided Recycled Plastic Picnic Table utilising recycled HDPE plastic, provides a colourful and very economical public picnic table solution, in a extremely heavy-duty package, with a pedestal mounting. Pedestal mounted furniture has one mounting point, making it easy to sweep and mow around. Large timbers and beefy frames ensure reliable performance for the life of the product.

## **Mounting Options**

□ Bolt Down □ In-Ground