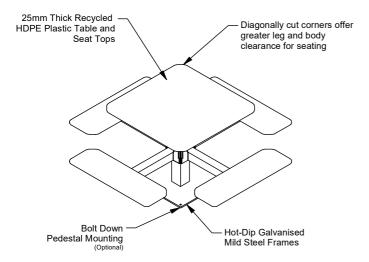

## Four Sided Recycled Plastic Picnic Table

Model 119/RP - Four Sided Recycled Plastic Picnic Table

The Four Sided Recycled Plastic Picnic Table utilising recycled HDPE plastic, provides a colourful and very economical public picnic table solution, in a extremely heavy-duty package, with a pedestal mounting. Pedestal mounted furniture has one mounting point, making it easy to sweep and mow around. Large timbers and beefy frames ensure reliable performance for the life of the product.

**Recycled HDPE Plastic Table and Seat Tops** □ 10 Colours Available

(See Recycled Plastic Colour Guide)