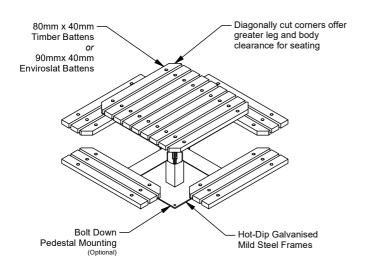

## Four Sided Pedestal Picnic Table

Model 119 - Four Sided Pedestal Picnic Table

The Four Sided Pedestal Picnic Table provides a traditional public picnic table function, in a extremely heavy-duty package, with a pedestal mounting. Pedestal mounted furniture has one mounting point, making it easy to sweep and mow around. Large timbers and beefy frames ensure reliable performance for the life of the product.

## **Batten Options (See Batten Guide)**

- ☐ Spotted Gum Timber Battens 80mm x 40mm
- ☐ Enviroslat Composite Battens 90mm x 40mm

## **Mounting Options**

- ☐ Bolt Down
- ☐ In-Ground

## **Other Options**

- ☐ Powdercoated Frames (See Colour Guide)
- ☐ Chess Board Insert

More information:

Go to the website for spec inspiration.

119 - Four Sided Pedestal Picnic Table

https://draffin.com.au/product/four-sided-pedestal-picnic-table/