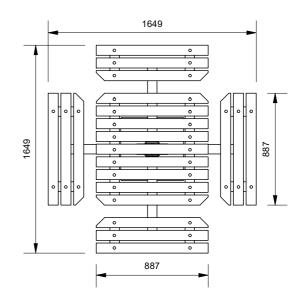

## Four Sided Pedestal Picnic Table

Model 119 - Four Sided Pedestal Picnic Table

The Four Sided Pedestal Picnic Table provides a traditional public picnic table function, in a extremely heavy-duty package, with a pedestal mounting. Pedestal mounted furniture has one mounting point, making it easy to sweep and mow around. Large timbers and beefy frames ensure reliable performance for the life of the product.