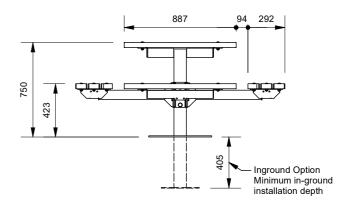

## Four Sided Pedestal Picnic Table

Model 119 - Four Sided Pedestal Picnic Table

The Four Sided Pedestal Picnic Table provides a traditional public picnic table function, in a extremely heavy-duty package, with a pedestal mounting. Pedestal mounted furniture has one mounting point, making it easy to sweep and mow around. Large timbers and beefy frames ensure reliable performance for the life of the product.

## **Mounting Options**

- ☐ Bolt Down
- ☐ In-Ground