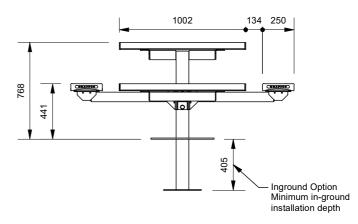

# Four Sided Aluminium Pedestal Picnic Table

DRAFFIN Furniture

Model 119/AL - Four Sided Aluminium Pedestal Picnic Table

The Four Sided Aluminium Pedestal Picnic Table provides a economical public picnic table solution, in a extremely heavy-duty package, with a pedestal mounting. Pedestal mounted furniture has one mounting point, making it easy to sweep and mow around. Large aluminium planks and beefy frames ensure reliable performance for the life of the product.

### **Mounting Options**

- ☐ Bolt Down
- ☐ In-Ground