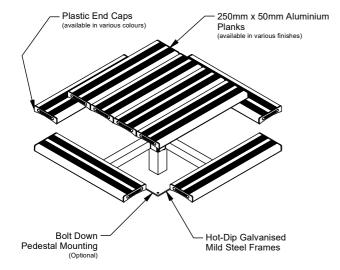

# Batten Options (See Batten Guide) 250mm x 50mm Aluminium Planks

- ☐ Anodised Aluminium
- □ Powdercoated
- ☐ Timber-Look Aluminium Alpine Ash
- ☐ Timber-Look Aluminium Mountain Gum
- ☐ Timber-Look Aluminium Ironbark

### **Mounting Options**

- ☐ Bolt Down
- ☐ In-Ground

#### **End Cap Colour**

- ☐ Standard Grey
- ☐ Coloured (See End Cap Colour Guide)