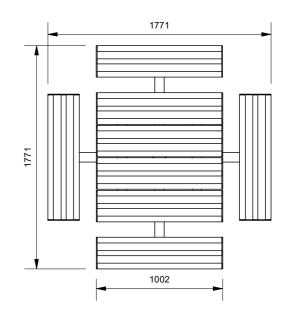

# Four Sided Aluminium Pedestal Picnic Table

DRAFFIN Furniture

Model 119/AL - Four Sided Aluminium Pedestal Picnic Table

The Four Sided Aluminium Pedestal Picnic Table provides a economical public picnic table solution, in a extremely heavy-duty package, with a pedestal mounting. Pedestal mounted furniture has one mounting point, making it easy to sweep and mow around. Large aluminium planks and beefy frames ensure reliable performance for the life of the product.