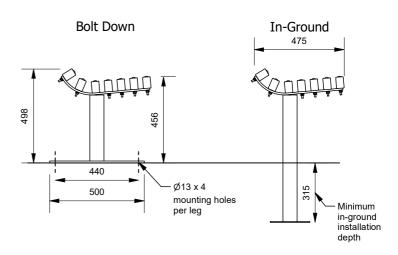

# **Knox Single Sided Bench**

Model 88976 - Knox Single Sided Bench









The Knox Single Sided Bench is a rugged bench with one bench side turned up, ideal for applications where only one side of the bench would be used. The battens are placed on their side bolstering strength, providing a robust appearance. A modern yet traditional park bench, perfect for placement in parks and against walls.

## Batten Material (See batten guide)

60mmx40mm

- ☐ Spotted Gum
- ☐ Enviroslat

#### Frame Material

- ☐ Galvanised Mild Steel
- ☐ Brush Finish 304 Stainless Steel
- ☐ Bead Blasted 304 Stainless Steel

#### **Mounting Options**

- ☐ Bolt Down
- ☐ Inground

## **Other Options**

- ☐ Powdercoat Frames (See colour guide)
- ☐ Custom Dimensions









More information:

Go to the website for spec inspiration.

88976 - Knox Single Sided Bench

https://draffin.com.au/product/knox-single-sided-bench/

Batten Guide

https://draffin.com.au/batten-guide/

Colour

https://draffin.com.au/colour-guide/

Stainless Steel Guide

https://draffin.com.au/stainless-steel-guide/

DDA guide

https://draffin.com.au/dda/

Phone: (03) 9720 1033 or 1300 372 334 www.draffin.com.au Email: admin@draffin.com.au