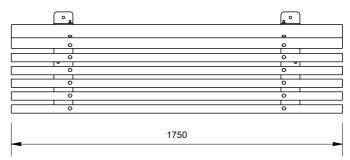

# **Knox Single Sided Bench**

Model 88976 - Knox Single Sided Bench

The Knox Single Sided Bench is a rugged bench with one bench side turned up, ideal for applications where only one side of the bench would be used. The battens are placed on their side bolstering strength, providing a robust appearance. A modern yet traditional park bench, perfect for placement in parks and against walls.