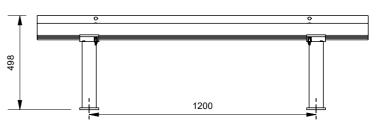

# **Knox Single Sided Bench**

Model 88976 - Knox Single Sided Bench









The Knox Single Sided Bench is a rugged bench with one bench side turned up, ideal for applications where only one side of the bench would be used. The battens are placed on their side bolstering strength, providing a robust appearance. A modern yet traditional park bench, perfect for placement in parks and against walls.

## Batten Material (See batten guide)

60mmx40mm

- ☐ Spotted Gum
- ☐ Enviroslat

#### Frame Material

- ☐ Galvanised Mild Steel
- ☐ Brush Finish 304 Stainless Steel
- ☐ Bead Blasted 304 Stainless Steel

#### **Mounting Options**

- ☐ Bolt Down
- ☐ Inground

## **Other Options**

- ☐ Powdercoat Frames (See colour guide)
- ☐ Custom Dimensions









More information:

Go to the website for spec inspiration.

88976 - Knox Single Sided Bench

https://draffin.com.au/product/knox-single-sided-bench/

Batten Guide

https://draffin.com.au/batten-guide/

Colour

https://draffin.com.au/colour-guide/

Stainless Steel Guide

https://draffin.com.au/stainless-steel-guide/

DDA guide

https://draffin.com.au/dda/

Phone: (03) 9720 1033 or 1300 372 334 www.draffin.com.au Email: admin@draffin.com.au