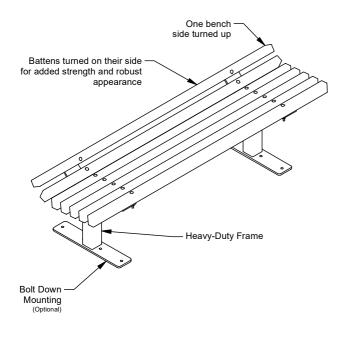

# **Knox Single Sided Bench**

Model 88976 - Knox Single Sided Bench

The Knox Single Sided Bench is a rugged bench with one bench side turned up, ideal for applications where only one side of the bench would be used. The battens are placed on their side bolstering strength, providing a robust appearance. A modern yet traditional park bench, perfect for placement in parks and against walls.

## Batten Material (See batten guide)

60mmx40mm

- ☐ Spotted Gum
- ☐ Enviroslat

#### Frame Material

- ☐ Galvanised Mild Steel
- ☐ Brush Finish 304 Stainless Steel
- ☐ Bead Blasted 304 Stainless Steel