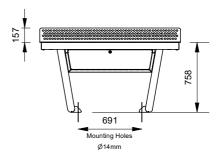

## **Outdoor Table Tennis Table**

88775 - Outdoor Table Tennis Table

The Outdoor Table Tennis Table is the most heavy-duty steel outdoor table tennis table on the market. The standard powdercoat option allows up to 4 separate colours to be chosen for the legs, frame, table and net. And optional lock boxes can be added to keep paddles and balls locked securely away when not in use.