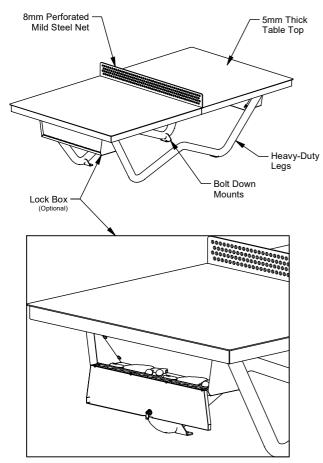

## **Outdoor Table Tennis Table**

88775 - Outdoor Table Tennis Table

The Outdoor Table Tennis Table is the most heavy-duty steel outdoor table tennis table on the market. The standard powdercoat option allows up to 4 separate colours to be chosen for the legs, frame, table and net. And optional lock boxes can be added to keep paddles and balls locked securely away when not in use.

## **Other Options**

- ☐ Lock Box 1 Side
- ☐ Lock Box 2 Sides

Lock Box provides secure storage (keyed entry) for paddles and balls while not in use.

More information: Go to the website for spec inspiration.