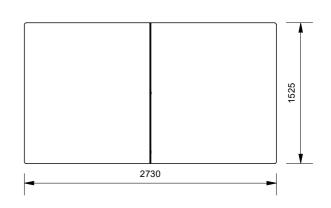

## **Outdoor Table Tennis Table**

88775 - Outdoor Table Tennis Table

The Outdoor Table Tennis Table is the most heavy-duty steel outdoor table tennis table on the market. The standard powdercoat option allows up to 4 separate colours to be chosen for the legs, frame, table and net. And optional lock boxes can be added to keep paddles and balls locked securely away when not in use.