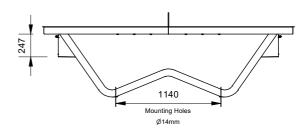

## **Outdoor Table Tennis Table**

88775 - Outdoor Table Tennis Table

The Outdoor Table Tennis Table is the most heavy-duty steel outdoor table tennis table on the market. The standard powdercoat option allows up to 4 separate colours to be chosen for the legs, frame, table and net. And optional lock boxes can be added to keep paddles and balls locked securely away when not in use.