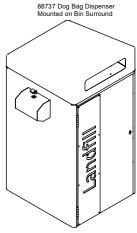

## Dog Waste Bag Dispenser

Model 88737 - Dog Waste Bag Dispenser









The Dog Waste Bag Dispenser is constructed from 316 grade stainless steel and designed to endure harsh use and abuse and all Australian weather conditions. The unit allows one bag to be dispensed at a time, while the bag roll is kept secure using your own padlock and optional 8mm Tri-Key cam lock. This is the best dog bag dispenser on the market.

## **Mounting Options**

- ☐ Bin Mount
- ☐ Post Mount
- □ Wall Mount

## **Lock System**

- ☐ Cam Lock
- □ No Cam Lock
- Other Options
- ☐ Powdercoat Body☐ Include Bags















More information:
Go to the website for spec inspiration.
88737 - Dog Waste Bag Dispenser
https://draffin.com.au/product/dog-waste-bag-dispenser/

**88736** - Dog Waste Station https://draffin.com.au/product/dog-waste-station/

Colour Guide https://draffin.com.au/colour-guide/

Stainless Steel Guide https://draffin.com.au/stainless-steel-guide/

Signage Guide https://draffin.com.au/signage-guide/

© Draffin Street Furniture 2023

Phone: (03) 9720 1033 or 1300 372 334

Email: info@draffin.com.au