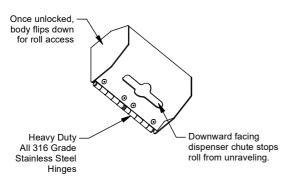

## Dog Waste Bag Dispenser

Model 88737 - Dog Waste Bag Dispenser

The Dog Waste Bag Dispenser is constructed from 316 grade stainless steel and designed to endure harsh use and abuse and all Australian weather conditions. The unit allows one bag to be dispensed at a time, while the bag roll is kept secure using your own padlock and optional 8mm Tri-Key cam lock. This is the best dog bag dispenser on the market.