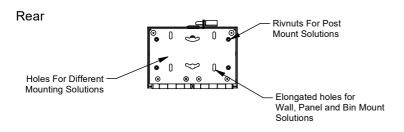

## Dog Waste Bag Dispenser

Model 88737 - Dog Waste Bag Dispenser









The Dog Waste Bag Dispenser is constructed from 316 grade stainless steel and designed to endure harsh use and abuse and all Australian weather conditions. The unit allows one bag to be dispensed at a time, while the bag roll is kept secure using your own padlock and optional 8mm Tri-Key cam lock. This is the best dog bag dispenser on the market.

## **Mounting Options**

- ☐ Bin Mount
- ☐ Post Mount
- □ Wall Mount

## **Lock System**

- ☐ Cam Lock
- □ No Cam Lock
- Other Options
- ☐ Powdercoat Body☐ Include Bags















More information:
Go to the website for spec inspiration.
88737 - Dog Waste Bag Dispenser
https://draffin.com.au/product/dog-waste-bag-dispenser/

**88736** - Dog Waste Station https://draffin.com.au/product/dog-waste-station/

Colour Guide https://draffin.com.au/colour-guide/

Stainless Steel Guide https://draffin.com.au/stainless-steel-guide/

Signage Guide https://draffin.com.au/signage-guide/

© Draffin Street Furniture 2023

Phone: (03) 9720 1033 or 1300 372 334

Email: info@draffin.com.au