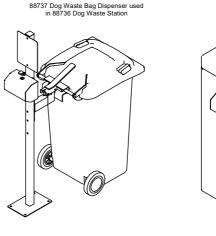

## Dog Waste Bag Dispenser

Model 88737 - Dog Waste Bag Dispenser

The Dog Waste Bag Dispenser is constructed from 316 grade stainless steel and designed to endure harsh use and abuse and all Australian weather conditions. The unit allows one bag to be dispensed at a time, while the bag roll is kept secure using your own padlock and optional 8mm Tri-Key cam lock. This is the best dog bag dispenser on the market.

## **Mounting Options**

- ☐ Bin Mount
- ☐ Post Mount
- □ Wall Mount

**88736** - Dog Waste Station https://draffin.com.au/product/dog-waste-station/

Colour Guide https://draffin.com.au/colour-guide/

Stainless Steel Guide https://draffin.com.au/stainless-steel-guide/

Signage Guide https://draffin.com.au/signage-guide/