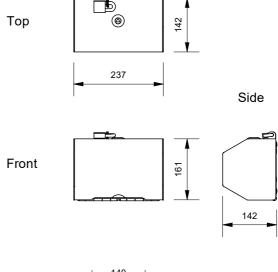

## Dog Waste Bag Dispenser

Model 88737 - Dog Waste Bag Dispenser

The Dog Waste Bag Dispenser is constructed from 316 grade stainless steel and designed to endure harsh use and abuse and all Australian weather conditions. The unit allows one bag to be dispensed at a time, while the bag roll is kept secure using your own padlock and optional 8mm Tri-Key cam lock. This is the best dog bag dispenser on the market.