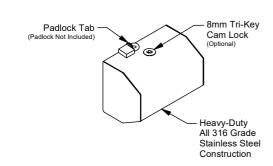

## Dog Waste Bag Dispenser

Model 88737 - Dog Waste Bag Dispenser

The Dog Waste Bag Dispenser is constructed from 316 grade stainless steel and designed to endure harsh use and abuse and all Australian weather conditions. The unit allows one bag to be dispensed at a time, while the bag roll is kept secure using your own padlock and optional 8mm Tri-Key cam lock. This is the best dog bag dispenser on the market.

## **Lock System**

- ☐ Cam Lock
- □ No Cam Lock
- Other Options
- ☐ Powdercoat Body☐ Include Bags

More information:
Go to the website for spec inspiration.
88737 - Dog Waste Bag Dispenser
https://draffin.com.au/product/dog-waste-bag-dispenser/