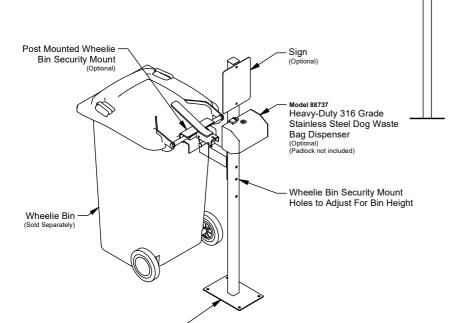

# **Dog Waste Station**

Model 88736 - Dog Waste Station

The Dog Waste Station can be configured to suit your application. Features can be added or removed if required. The complete product comprises of a bolt down or in-ground post, heavy-duty stainless steel dog bag dispenser, wheelie bin security mount and a waste station sign.

## Wheelie Bin Size

- □ 80lt
- □ 120lt
- □ 140lt □ 240lt
- ☐ No Wheelie Bin Mount

# **Mounting Options**

- □ Bolt Down ☐ In-ground