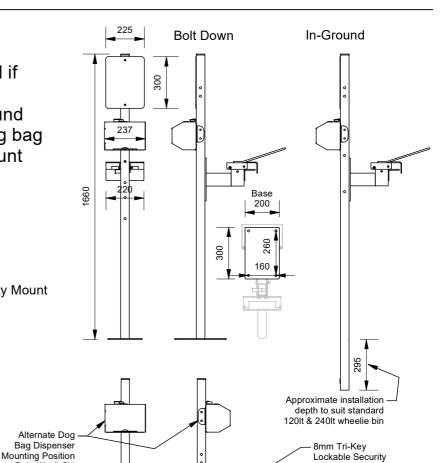

# **Mounting Options**

- □ Bolt Down ☐ In-ground

Stainless Steel Guide https://draffin.com.au/stainless-steel-guide/

www.draffin.com.au

**Bolt Down Mounting**