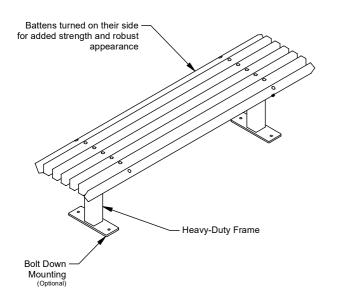

# **Knox Park Bench**

Model 88618 - Knox Park Bench

The Knox Park Bench is a rugged park style bench built to handle a lifetime of public use, with modern yet traditional aesthetics. The battens are placed on their side bolstering strength, providing a robust appearance. A modern yet traditional park bench, perfect for placement in parks and remote settings.