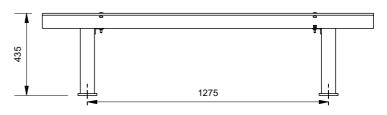

# **Knox Park Bench**

Model 88618 - Knox Park Bench









The Knox Park Bench is a rugged park style bench built to handle a lifetime of public use, with modern yet traditional aesthetics. The battens are placed on their side bolstering strength, providing a robust appearance. A modern yet traditional park bench, perfect for placement in parks and remote settings.

## Batten Material (See batten guide)

60mmx40mm

- ☐ Spotted Gum
- □ Enviroslat

#### Frame Material

- ☐ Galvanised Mild Steel
- □ Brush Finish 304 Stainless Steel□ Bead Blasted 304 Stainless Steel

## **Mounting Options**

- ☐ Bolt Down
- □ Inground

### **Other Options**

- ☐ Powdercoat Frames (See colour guide)
- ☐ Custom Dimensions









More information:

Go to the website for spec inspiration.

88618 - Knox Bench

https://draffin.com.au/product/knox-bench/

Batten Guide

https://draffin.com.au/batten-guide/

Coloui

https://draffin.com.au/colour-guide/

Stainless Steel Guide

https://draffin.com.au/stainless-steel-guide/

DDA guide

https://draffin.com.au/dda/

© Draffin Street Furniture 2022

**Phone**: (03) 9720 1033 or 1300 372 334 **Email**: admin@draffin.com.au

www.draffin.com.au