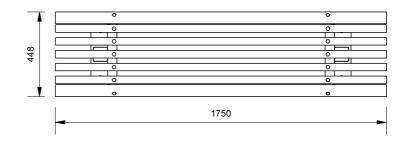

## Batten Material (See batten guide)

60mmx40mm

- ☐ Spotted Gum
- □ Enviroslat