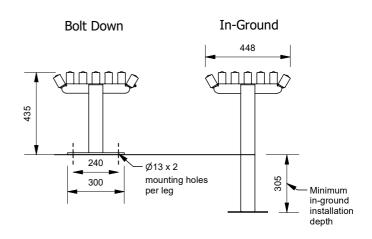

# **Knox Park Bench**

Model 88618 - Knox Park Bench









The Knox Park Bench is a rugged park style bench built to handle a lifetime of public use, with modern yet traditional aesthetics. The battens are placed on their side bolstering strength, providing a robust appearance. A modern yet traditional park bench, perfect for placement in parks and remote settings.

## Batten Material (See batten guide)

60mmx40mm

- ☐ Spotted Gum
- □ Enviroslat

#### Frame Material

- ☐ Galvanised Mild Steel
- □ Brush Finish 304 Stainless Steel□ Bead Blasted 304 Stainless Steel

## **Mounting Options**

- ☐ Bolt Down
- □ Inground

### **Other Options**

- ☐ Powdercoat Frames (See colour guide)
- ☐ Custom Dimensions









More information:

Go to the website for spec inspiration.

88618 - Knox Bench

https://draffin.com.au/product/knox-bench/

Batten Guide

https://draffin.com.au/batten-guide/

Coloui

https://draffin.com.au/colour-guide/

Stainless Steel Guide

https://draffin.com.au/stainless-steel-guide/

DDA guide

https://draffin.com.au/dda/

© Draffin Street Furniture 2022

**Phone**: (03) 9720 1033 or 1300 372 334 **Email**: admin@draffin.com.au

www.draffin.com.au