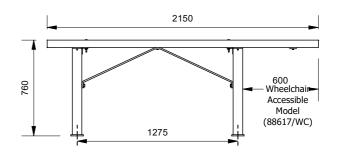

## **Knox Table**

88617 - Standard Knox Table

The Knox Table is a modern yet rugged take on traditional styled park tables. Heavy-duty materials and battens turned on their side bolster strength while giving the setting a robust aesthetic. Knox furniture is ideal for remote placement in parks.

#### **Other Options**

☐ Powdercoat Frames (See colour guide)

☐ DDA Options

More information:
Go to the website for spec inspiration.
88617 - Knox Table

https://draffin.com.au/product/knox-table-setting/

Batten Guide