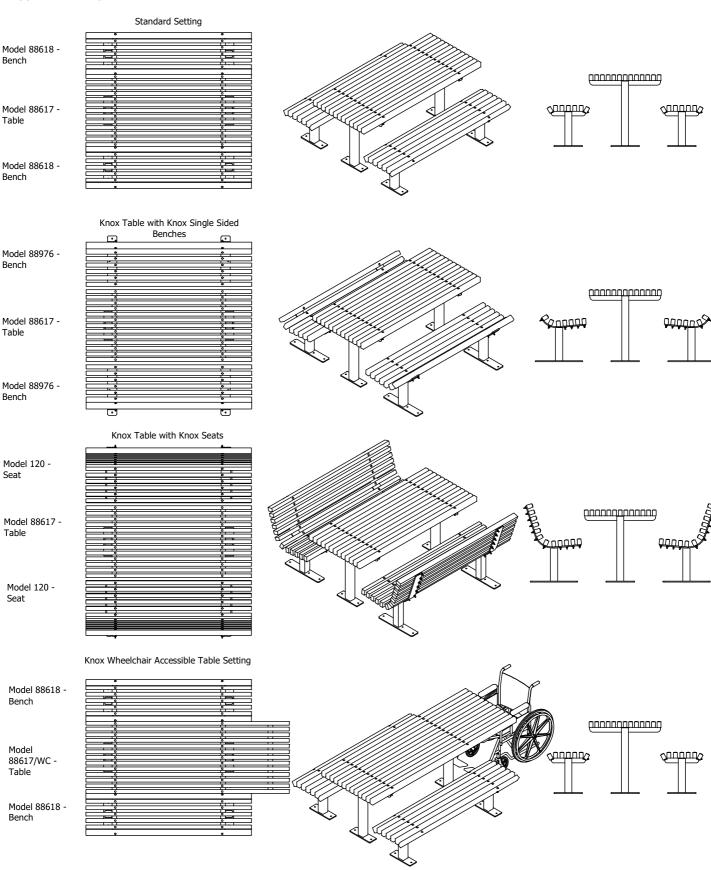

☐ Brush Finished 304 Stainless Steel
- ☐ Brush Finished 316 Stainless Steel
- ☐ Bead Blasted 304 Stainless Steel
- ☐ Bead Blasted 316 Stainless Steel

#### **Mounting Options**

- ☐ Bolt Down
- ☐ Inground

#### **Other Options**

☐ Powdercoat Frames (See colour guide)

☐ DDA Options











More information:
Go to the website for spec inspiration.
88617 - Knox Table

https://draffin.com.au/product/knox-table-setting/

Batten Guide

https://draffin.com.au/batten-guide/

Colour Guide

https://draffin.com.au/colour-guide/

Stainless Steel Guide

https://draffin.com.au/stainless-steel-guide/

DDA guide

https://draffin.com.au/dda/

**Phone**: (03) 9720 1033 or 1300 372 334 **Email**: admin@draffin.com.au

# **Knox Table**

88617 - Standard Knox Table









### Suggested Configurations