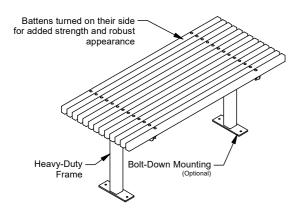

## **Knox Table**

88617 - Standard Knox Table

The Knox Table is a modern yet rugged take on traditional styled park tables. Heavy-duty materials and battens turned on their side bolster strength while giving the setting a robust aesthetic. Knox furniture is ideal for remote placement in parks.

#### **Frame Material**

- ☐ Galvanised Mild Steel
- ☐ Brush Finished 304 Stainless Steel
- ☐ Brush Finished 316 Stainless Steel
- ☐ Bead Blasted 304 Stainless Steel
- ☐ Bead Blasted 316 Stainless Steel

#### **Mounting Options**

- ☐ Bolt Down
- ☐ Inground