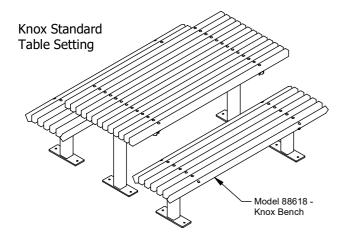

## **Knox Table**

88617 - Standard Knox Table









The Knox Table is a modern yet rugged take on traditional styled park tables. Heavy-duty materials and battens turned on their side bolster strength while giving the setting a robust aesthetic. Knox furniture is ideal for remote placement in parks.

#### Batten Material (See batten guide)

60mmx40mm

- ☐ Spotted Gum
- ☐ Enviroslat

#### **Frame Material**

- ☐ Galvanised Mild Steel
- ☐ Brush Finished 304 Stainless Steel
- ☐ Brush Finished 316 Stainless Steel
- ☐ Bead Blasted 304 Stainless Steel
- ☐ Bead Blasted 316 Stainless Steel

#### **Mounting Options**

- ☐ Bolt Down
- ☐ Inground

#### **Other Options**

☐ Powdercoat Frames (See colour guide)

☐ DDA Options











More information:
Go to the website for spec inspiration.
88617 - Knox Table

https://draffin.com.au/product/knox-table-setting/

Batten Guide

https://draffin.com.au/batten-guide/

Colour Guide

https://draffin.com.au/colour-guide/

Stainless Steel Guide

https://draffin.com.au/stainless-steel-guide/

DDA guide

https://draffin.com.au/dda/

**Phone**: (03) 9720 1033 or 1300 372 334 **Email**: admin@draffin.com.au

# **Knox Table**

88617 - Standard Knox Table









### Suggested Configurations