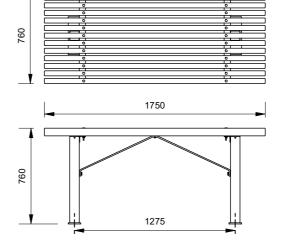

## **Knox Table**

88617 - Standard Knox Table

The Knox Table is a modern yet rugged take on traditional styled park tables. Heavy-duty materials and battens turned on their side bolster strength while giving the setting a robust aesthetic. Knox furniture is ideal for remote placement in parks.