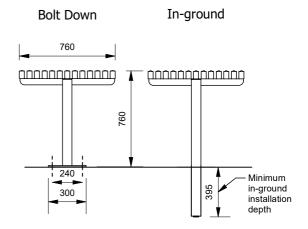

## **Knox Table**

88617 - Standard Knox Table









The Knox Table is a modern yet rugged take on traditional styled park tables. Heavy-duty materials and battens turned on their side bolster strength while giving the setting a robust aesthetic. Knox furniture is ideal for remote placement in parks.

#### Batten Material (See batten guide)

60mmx40mm

- ☐ Spotted Gum
- ☐ Enviroslat

#### **Frame Material**

- ☐ Galvanised Mild Steel
- ☐ Brush Finished 304 Stainless Steel
- ☐ Brush Finished 316 Stainless Steel
- ☐ Bead Blasted 304 Stainless Steel
- ☐ Bead Blasted 316 Stainless Steel

#### **Mounting Options**

- ☐ Bolt Down
- ☐ Inground

#### **Other Options**

☐ Powdercoat Frames (See colour guide)

☐ DDA Options











More information:
Go to the website for spec inspiration.
88617 - Knox Table

https://draffin.com.au/product/knox-table-setting/

Batten Guide

https://draffin.com.au/batten-guide/

Colour Guide

https://draffin.com.au/colour-guide/

Stainless Steel Guide

https://draffin.com.au/stainless-steel-guide/

DDA guide

https://draffin.com.au/dda/

**Phone**: (03) 9720 1033 or 1300 372 334 **Email**: admin@draffin.com.au

# **Knox Table**

88617 - Standard Knox Table









### Suggested Configurations