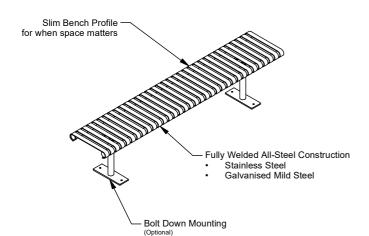

## Slim Steel Slatted Bench Seat

88604 - Slim Steel Slatted Bench Seat

The Slim Steel Slatted Bench Seat is perfect for placement along walls or paths. An extreme heavy duty bench solution for the most demanding conditions. The bench can be optioned for bolt-down or inground applications, and is available in a variety of heavy grade materials and finishes.

**Frame Options** 

☐ Galvanised Mild Steel

☐ 304 Stainless Steel - Brush Finish

☐ 304 Stainless Steel - Bead Blasted Finish ☐ 316 Stainless Steel - Brush Finish

☐ 316 Stainless Steel - Bead Blasted Finish

**Mounting Options** 

☐ Bolt Down

☐ Inground

☐ Ground Tubes

Other Options

☐ Powdercoat Frames (See Colour Guide)

More information: Go to the website for spec inspiration. 88604 - Slim Steel Slatted Bench Seat https://draffin.com.au/product/slim-steel-slatted-bench-seat/