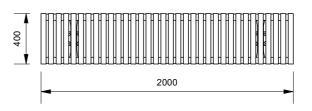

## Slim Steel Slatted Bench Seat

88604 - Slim Steel Slatted Bench Seat

The Slim Steel Slatted Bench Seat is perfect for placement along walls or paths. An extreme heavy duty bench solution for the most demanding conditions. The bench can be optioned for bolt-down or inground applications, and is available in a variety of heavy grade materials and finishes.