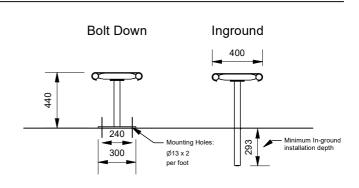

**Mounting Options** 

☐ Bolt Down

☐ Inground

☐ Ground Tubes

Other Options

☐ Powdercoat Frames (See Colour Guide)

More information: Go to the website for spec inspiration. 88604 - Slim Steel Slatted Bench Seat https://draffin.com.au/product/slim-steel-slatted-bench-seat/