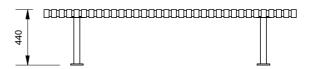

## Slim Steel Slatted Bench Seat

88604 - Slim Steel Slatted Bench Seat

The Slim Steel Slatted Bench Seat is perfect for placement along walls or paths. An extreme heavy duty bench solution for the most demanding conditions. The bench can be optioned for bolt-down or inground applications, and is available in a variety of heavy grade materials and finishes.

**Mounting Options** 

☐ Bolt Down

☐ Inground

☐ Ground Tubes

Other Options

☐ Powdercoat Frames (See Colour Guide)

More information: Go to the website for spec inspiration. 88604 - Slim Steel Slatted Bench Seat https://draffin.com.au/product/slim-steel-slatted-bench-seat/