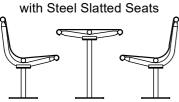

## Suggested Configurations

Standard Setting

Barwon Steel Slatted Table with Steel Slatted Seats

Barwon Steel Slatted Table with Steel Slatted Seat and Bench (Combination)

Wheelchair Accessible Steel Slatted Setting