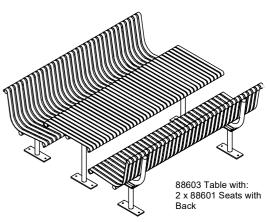

# **Barwon Steel Slatted Setting**

88603 - Barwon Steel Slatted Table 88604 - Slim Steel Slatted Bench Seat

The Barwon Steel Slatted Setting is a very heavy duty outdoor table setting, perfect for the most demanding conditions. The table and benches can be optioned for bolt-down or inground applications, and are available in a variety of heavy grade materials and finishes.

# **Barwon Steel Slatted Setting**

88603 - Barwon Steel Slatted Table 88604 - Slim Steel Slatted Bench Seat

## Suggested Configurations

Standard Setting

Barwon Steel Slatted Table with Steel Slatted Seats

Barwon Steel Slatted Table with Steel Slatted Seat and Bench (Combination)

Wheelchair Accessible Steel Slatted Setting