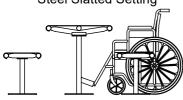

## Suggested Configurations

Standard Setting

Barwon Steel Slatted Table with Steel Slatted Seats

Barwon Steel Slatted Table with Steel Slatted Seat and Bench (Combination)

Wheelchair Accessible Steel Slatted Setting