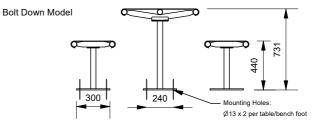

# **Barwon Steel Slatted Setting**

88603 - Barwon Steel Slatted Table 88604 - Slim Steel Slatted Bench Seat









The Barwon Steel Slatted Setting is a very heavy duty outdoor table setting, perfect for the most demanding conditions. The table and benches can be optioned for bolt-down or inground applications, and are available in a variety of heavy grade materials and finishes.

#### **Frame Options**

- ☐ Galvanised Mild Steel
- ☐ 316 Stainless Steel Brush Finish
- ☐ 316 Stainless Steel Bead Blasted Finish

### **Mounting Options**

- ☐ Bolt Down
- □ Inground
- ☐ Ground Tubes

### **Other Options**

☐ Powdercoated Frames (See Colour Guide)









More information:

Go to the website for spec inspiration. 88603 - Barwon Steel Slatted Setting

https://draffin.com.au/product/barwon-picnic-table-combination/

Colour Guide

https://draffin.com.au/colour-guide/

Stainless Steel Guide

https://draffin.com.au/stainless-steel-guide/

DDA guide

https://draffin.com.au/dda

© Draffin Street Furniture 2023 Phone: (03) 9720 1033 or 1300 372 334 www.draffin.com.au Email: info@draffin.com.au

# **Barwon Steel Slatted Setting**

88603 - Barwon Steel Slatted Table 88604 - Slim Steel Slatted Bench Seat









## Suggested Configurations

Standard Setting







Barwon Steel Slatted Table with Steel Slatted Seats







Barwon Steel Slatted Table with Steel Slatted Seat and Bench (Combination)







Wheelchair Accessible Steel Slatted Setting