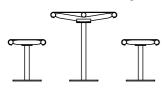

## Suggested Configurations

Standard Setting

Barwon Steel Slatted Table with Steel Slatted Seats

Barwon Steel Slatted Table with Steel Slatted Seat and Bench (Combination)

Wheelchair Accessible Steel Slatted Setting