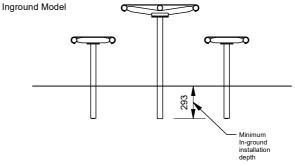

# **Barwon Steel Slatted Setting**

88603 - Barwon Steel Slatted Table 88604 - Slim Steel Slatted Bench Seat









The Barwon Steel Slatted Setting is a very heavy duty outdoor table setting, perfect for the most demanding conditions. The table and benches can be optioned for bolt-down or inground applications, and are available in a variety of heavy grade materials and finishes.

#### **Frame Options**

- ☐ Galvanised Mild Steel
- ☐ 316 Stainless Steel Brush Finish
- ☐ 316 Stainless Steel Bead Blasted Finish

### **Mounting Options**

- ☐ Bolt Down
- □ Inground
- ☐ Ground Tubes

### **Other Options**

☐ Powdercoated Frames (See Colour Guide)









More information:

Go to the website for spec inspiration. 88603 - Barwon Steel Slatted Setting

https://draffin.com.au/product/barwon-picnic-table-combination/

Colour Guide

https://draffin.com.au/colour-guide/

Stainless Steel Guide

https://draffin.com.au/stainless-steel-guide/

DDA guide

https://draffin.com.au/dda

© Draffin Street Furniture 2023 Phone: (03) 9720 1033 or 1300 372 334 www.draffin.com.au Email: info@draffin.com.au

# **Barwon Steel Slatted Setting**

88603 - Barwon Steel Slatted Table 88604 - Slim Steel Slatted Bench Seat









## Suggested Configurations

Standard Setting







Barwon Steel Slatted Table with Steel Slatted Seats







Barwon Steel Slatted Table with Steel Slatted Seat and Bench (Combination)







Wheelchair Accessible Steel Slatted Setting