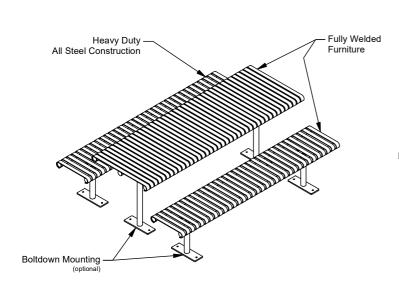

# **Barwon Steel Slatted Setting**

88603 - Barwon Steel Slatted Table 88604 - Slim Steel Slatted Bench Seat

The Barwon Steel Slatted Setting is a very heavy duty outdoor table setting, perfect for the most demanding conditions. The table and benches can be optioned for bolt-down or inground applications, and are available in a variety of heavy grade materials and finishes.

# **Barwon Steel Slatted Setting**

88603 - Barwon Steel Slatted Table 88604 - Slim Steel Slatted Bench Seat