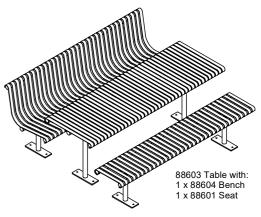

# **Barwon Steel Slatted Setting**

88603 - Barwon Steel Slatted Table 88604 - Slim Steel Slatted Bench Seat

The Barwon Steel Slatted Setting is a very heavy duty outdoor table setting, perfect for the most demanding conditions. The table and benches can be optioned for bolt-down or inground applications, and are available in a variety of heavy grade materials and finishes.

# **Barwon Steel Slatted Setting**

88603 - Barwon Steel Slatted Table 88604 - Slim Steel Slatted Bench Seat

## Suggested Configurations

Standard Setting

Barwon Steel Slatted Table with Steel Slatted Seats

Barwon Steel Slatted Table with Steel Slatted Seat and Bench (Combination)

Wheelchair Accessible Steel Slatted Setting