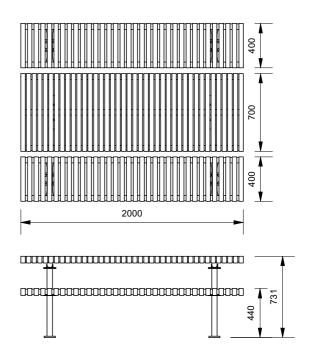

# **Barwon Steel Slatted Setting**

88603 - Barwon Steel Slatted Table 88604 - Slim Steel Slatted Bench Seat

The Barwon Steel Slatted Setting is a very heavy duty outdoor table setting, perfect for the most demanding conditions. The table and benches can be optioned for bolt-down or inground applications, and are available in a variety of heavy grade materials and finishes.

# **Barwon Steel Slatted Setting**

88603 - Barwon Steel Slatted Table 88604 - Slim Steel Slatted Bench Seat