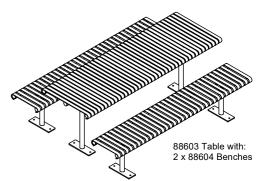

# **Barwon Steel Slatted Setting**

88603 - Barwon Steel Slatted Table 88604 - Slim Steel Slatted Bench Seat

The Barwon Steel Slatted Setting is a very heavy duty outdoor table setting, perfect for the most demanding conditions. The table and benches can be optioned for bolt-down or inground applications, and are available in a variety of heavy grade materials and finishes.

# **Barwon Steel Slatted Setting**

88603 - Barwon Steel Slatted Table 88604 - Slim Steel Slatted Bench Seat