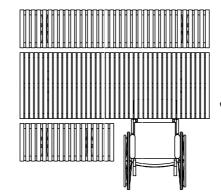

## Suggested Configurations

Standard Setting

Barwon Steel Slatted Table with Steel Slatted Seats

Barwon Steel Slatted Table with Steel Slatted Seat and Bench (Combination)

Wheelchair Accessible Steel Slatted Setting