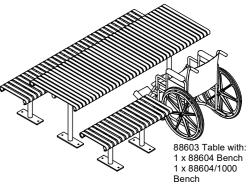

# **Barwon Steel Slatted Setting**

88603 - Barwon Steel Slatted Table 88604 - Slim Steel Slatted Bench Seat

The Barwon Steel Slatted Setting is a very heavy duty outdoor table setting, perfect for the most demanding conditions. The table and benches can be optioned for bolt-down or inground applications, and are available in a variety of heavy grade materials and finishes.

# **Barwon Steel Slatted Setting**

88603 - Barwon Steel Slatted Table 88604 - Slim Steel Slatted Bench Seat

## Suggested Configurations

Standard Setting

Barwon Steel Slatted Table with Steel Slatted Seats

Barwon Steel Slatted Table with Steel Slatted Seat and Bench (Combination)

Wheelchair Accessible Steel Slatted Setting