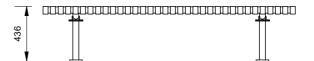

## **Steel Slatted Bench Seat**

88602 - Steel Slatted Bench Seat

Inground

The Steel Slatted Bench Seat is a wider bench seat design for simultaneous use either side of the bench. An extreme heavy duty bench solution for the most demanding conditions. The bench can be optioned for bolt-down or inground applications, and is available in a variety of heavy grade materials and finishes.

## **Mounting Options**

- □ Bolt Down □ Inground
- Ground Tubes