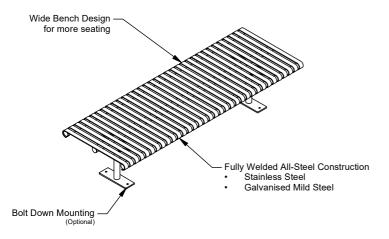

## **Steel Slatted Bench Seat**

88602 - Steel Slatted Bench Seat

Inground

The Steel Slatted Bench Seat is a wider bench seat design for simultaneous use either side of the bench. An extreme heavy duty bench solution for the most demanding conditions. The bench can be optioned for bolt-down or inground applications, and is available in a variety of heavy grade materials and finishes.

Galvanised Mild Steel
304 Stainless Steel - Brush Finish
304 Stainless Steel - Bead Blasted Finish
316 Stainless Steel - Brush Finish
316 Stainless Steel - Bead Blasted Finish

## **Other Options**

□ Powdercoat Frames (See Colour Guide)

Bolt Down

More information: Go to the website for spec inspiration. 88602 - Steel Slatted Bench Seat https://draffin.com.au/product/bench-seat/