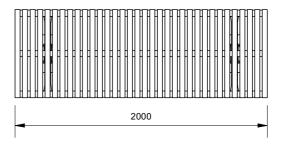

## **Steel Slatted Bench Seat**

88602 - Steel Slatted Bench Seat

Inground

The Steel Slatted Bench Seat is a wider bench seat design for simultaneous use either side of the bench. An extreme heavy duty bench solution for the most demanding conditions. The bench can be optioned for bolt-down or inground applications, and is available in a variety of heavy grade materials and finishes.