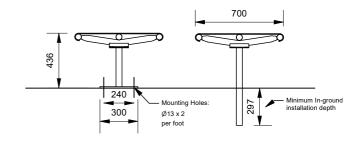

## **Steel Slatted Bench Seat**

88602 - Steel Slatted Bench Seat

Inground

The Steel Slatted Bench Seat is a wider bench seat design for simultaneous use either side of the bench. An extreme heavy duty bench solution for the most demanding conditions. The bench can be optioned for bolt-down or inground applications, and is available in a variety of heavy grade materials and finishes.

## **Mounting Options**

- □ Bolt Down □ Inground
- Ground Tubes