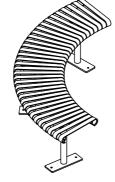

## Emerson Round Steel Slatted Setting

88357 - Emerson Round Steel Slatted Table 88356 - Curved Slim Steel Slatted Bench Seat

The Emerson Steel Slatted Round Setting is a dependable round table setting. An extremely heavy duty solution for the most demanding conditions. The table and benches can be optioned for bolt-down or inground applications, and are available in a variety of heavy grade materials and finishes.

## **Other Options**

☐ Powdercoated Frames (See Colour Guide)

88357 - Emerson Table

88356 - Curved Slim Steel Slatted Bench

More information:

Go to the website for spec inspiration. 88357 - Emerson Round Steel Slatted Setting https://draffin.com.au/product/emerson-table-and-seat/