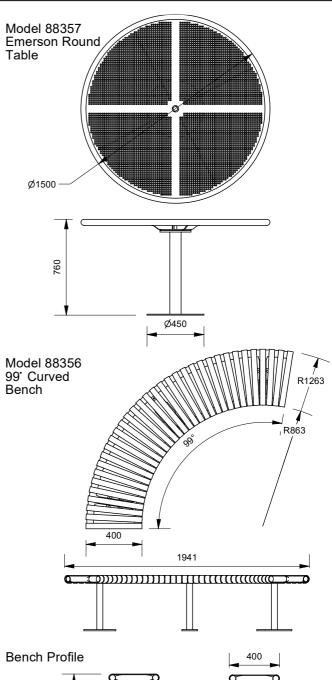

## Emerson Round Steel Slatted Setting

88357 - Emerson Round Steel Slatted Table 88356 - Curved Slim Steel Slatted Bench Seat

The Emerson Steel Slatted Round Setting is a dependable round table setting. An extremely heavy duty solution for the most demanding conditions. The table and benches can be optioned for bolt-down or inground applications, and are available in a variety of heavy grade materials and finishes.