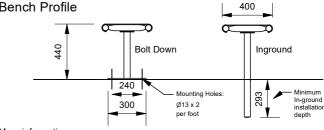

## Emerson Round Steel Slatted Setting

88357 - Emerson Round Steel Slatted Table 88356 - Curved Slim Steel Slatted Bench Seat

The Emerson Steel Slatted Round Setting is a dependable round table setting. An extremely heavy duty solution for the most demanding conditions. The table and benches can be optioned for bolt-down or inground applications, and are available in a variety of heavy grade materials and finishes.

## **Mounting Options**

- ☐ Bolt Down
- □ Inground
- ☐ Ground Tubes