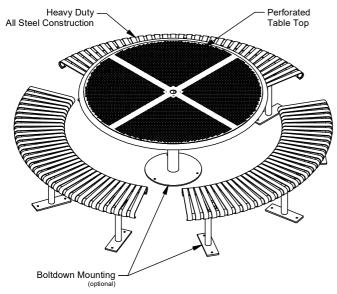

## Emerson Round Steel Slatted Setting

88357 - Emerson Round Steel Slatted Table 88356 - Curved Slim Steel Slatted Bench Seat

The Emerson Steel Slatted Round Setting is a dependable round table setting. An extremely heavy duty solution for the most demanding conditions. The table and benches can be optioned for bolt-down or inground applications, and are available in a variety of heavy grade materials and finishes.