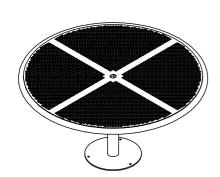

## Emerson Round Steel Slatted Setting

88357 - Emerson Round Steel Slatted Table 88356 - Curved Slim Steel Slatted Bench Seat

The Emerson Steel Slatted Round Setting is a dependable round table setting. An extremely heavy duty solution for the most demanding conditions. The table and benches can be optioned for bolt-down or inground applications, and are available in a variety of heavy grade materials and finishes.

## **Other Options**

☐ Powdercoated Frames (See Colour Guide)

88357 - Emerson Table

88356 - Curved Slim Steel Slatted Bench

More information:

Go to the website for spec inspiration. 88357 - Emerson Round Steel Slatted Setting https://draffin.com.au/product/emerson-table-and-seat/