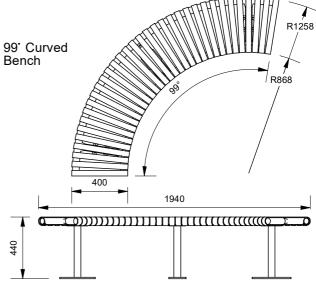

teel Slatted Bench

88356 - Curved Slim Steel Slatted Bench Seat









The Curved Slim Steel Slatted Bench is available in two standard sizes. An extremely heavy duty curved bench solution for the most demanding conditions. The bench can be optioned for bolt-down or inground applications, and is available in a variety of heavy grade materials and finishes.

### **Bench Size**

- □ 1767mm (87°)
- □ 1940mm (99°)

#### **Frame Options**

- ☐ Galvanised Mild Steel
- ☐ 316 Stainless Steel Brush Finish
- ☐ 316 Stainless Steel Bead Blasted Finish

## **Mounting Options**

- ☐ Bolt Down
- ☐ Inground
- ☐ Ground Tubes

#### Other Options

☐ Powdercoated Frames (See Colour Guide)

# 87' Curved Bench All steel construction **Bolt Down Legs** For standalone, snaking or full circle applications









More information:

Go to the website for spec inspiration. 88356 - Curved Slim Steel Slatted Bench

https://draffin.com.au/product/curved-slim-steel-slatted-bench/

Colour Guide

https://draffin.com.au/colour-guide/

Stainless Steel Guide

https://draffin.com.au/stainless-steel-guide/

DDA guide

https://draffin.com.au/dda