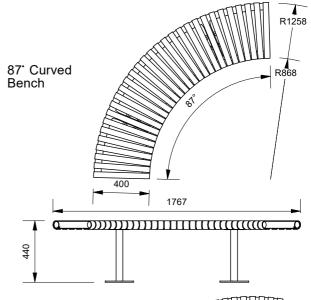

Steel Slatted Bench

88356 - Curved Slim Steel Slatted Bench Seat









The Curved Slim Steel Slatted Bench is available in two standard sizes. An extremely heavy duty curved bench solution for the most demanding conditions. The bench can be optioned for bolt-down or inground applications, and is available in a variety of heavy grade materials and finishes.

### **Bench Size**

- □ 1767mm (87°)
- □ 1940mm (99°)

#### **Frame Options**

- ☐ Galvanised Mild Steel
- ☐ 316 Stainless Steel Brush Finish
- ☐ 316 Stainless Steel Bead Blasted Finish

## **Mounting Options**

- ☐ Bolt Down
- ☐ Inground
- ☐ Ground Tubes

#### Other Options

☐ Powdercoated Frames (See Colour Guide)

# 87' Curved Bench All steel construction **Bolt Down Legs** For standalone, snaking or full circle applications









More information:

Go to the website for spec inspiration. 88356 - Curved Slim Steel Slatted Bench

https://draffin.com.au/product/curved-slim-steel-slatted-bench/

Colour Guide

https://draffin.com.au/colour-guide/

Stainless Steel Guide

https://draffin.com.au/stainless-steel-guide/

DDA guide

https://draffin.com.au/dda