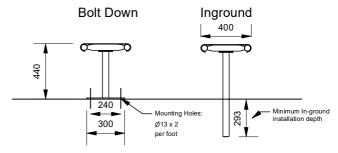

## **Mounting Options**

- ☐ Bolt Down
- ☐ Inground
- ☐ Ground Tubes

# 87' Curved Bench All steel construction **Bolt Down Legs** For standalone, snaking or full circle applications

More information:

Go to the website for spec inspiration. 88356 - Curved Slim Steel Slatted Bench