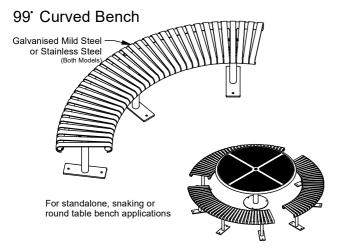

# 87' Curved Bench All steel construction **Bolt Down Legs** For standalone, snaking or full circle applications

More information:

Go to the website for spec inspiration. 88356 - Curved Slim Steel Slatted Bench

#### **Frame Options**

- ☐ Galvanised Mild Steel
- ☐ 316 Stainless Steel Brush Finish
- ☐ 316 Stainless Steel Bead Blasted Finish